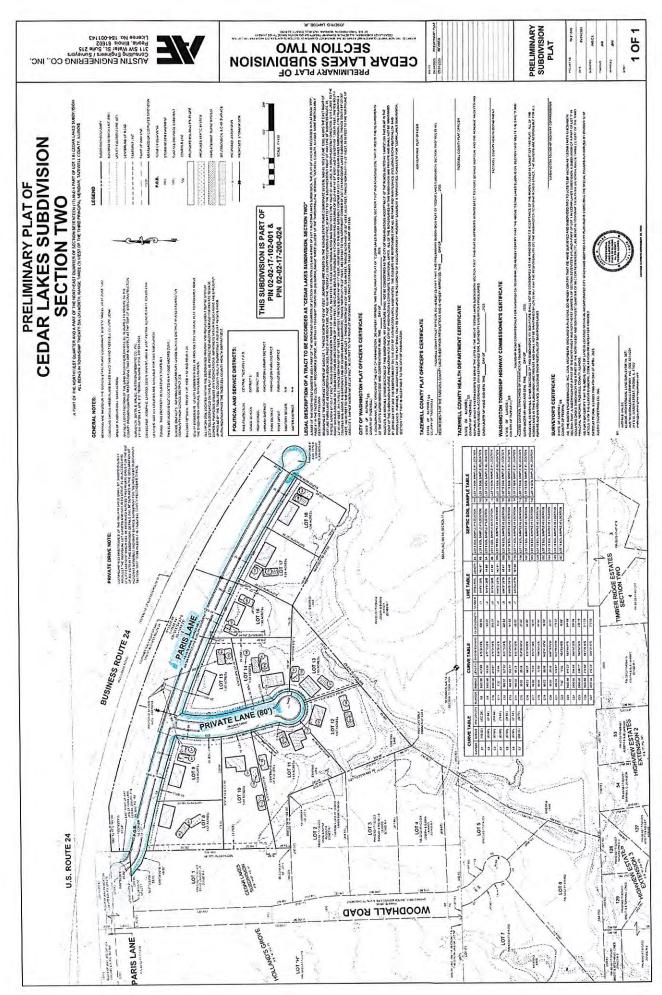

#### RESOLUTION

WHEREAS, the Tazewell County Land Use Committee has been presented a Preliminary Plat submitted by Developer Sam LaHood for Cedar Lakes Subdivision Section 2 on June 13, 2023, to allow for a, 11 lot subdivision with lot sizes ranging from 1.00 to 1.67 acres located in Washington Township, Tazewell County; and

WHEREAS, Mr. LaHood is requesting a modification to the Tazewell County Subdivision Code to allow access to the said 11 lots via a private extension of Paris Lane and a new "Private Road", the name of which will be approved prior to the Final Plat. Said extension of Paris Lane will be 1560' in total length and the "Private Road" 450' in total length with a 60' right-of-way; and

WHEREAS, said road width will be 24' and designed to the State of Illinois "Standard Specification for Roads and Bridge Construction to ensure that public safety vehicles can maneuver efficiently and effectively; and

WHEREAS, the property is located with the 1.5 mile extraterritorial planning jurisdiction of the City of Washington's city limits and the City, as well as the Washington Township Road Commissioner, have approved the Preliminary Plat with the extension of "Paris Lane" and the "Private Road" to remain private, rather than a public right of way; and

# DECLARATION OF ROADWAY EASEMENT & MAINTENANCE AGREEMENT Cedar Lakes Subdivision Section Two

| THIS DECLARATION OF ROADWAY EAS<br>(hereinafter the "Declaration") is hereby executed this |                                               |
|--------------------------------------------------------------------------------------------|-----------------------------------------------|
| JOSEPH D. LAHOOD and SUSAN M. LAHOOD (herein                                               | after collectively the "Developer").          |
| RECITALS                                                                                   | r.                                            |
| WHEREAS, Developer is the legal owner of                                                   |                                               |
| LAKES SUBDIVISION SECTION TWO, as shown on                                                 |                                               |
| Subdivision Section Two recorded                                                           | , 2023 as Document No.                        |
| , Book, Page, I                                                                            | ocated in Washington, Illinois, as shown on   |
| Exhibit "A" attached hereto.                                                               |                                               |
| WHEREAS, Cedar Lakes Subdivision Section T                                                 | wo currently consists of eleven (11) Lots and |
| roadways/lanes, commonly known and referred to                                             | as a portion of Paris Lane and all of Private |

Lane, which provide ingress and egress access to said Lots. The eleven (11) Lots, Paris Lane and Private Lane are legally described on Exhibit "B" attached hereto. For informational purposes, only

the portion of Paris Lane contained in Cedar Lakes Subdivision Section Two is private.

#### **EXHIBIT B - LEGAL DESCRIPTIONS**

Lots 8, 9, 10, 11, 12, 13, 14, 15, 16, 17, 18, Paris Lane and Private Lane in CEDAR LAKES SUBDIVISION SECTION TWO, a part of the Northwest Quarter and a part of the Northeast Quarter of Section 17 and a part of Lot 1 in Cedar Lakes Subdivision, all being in Township 26 North, Range 3 West of the Third Principal Meridian, Tazewell County.