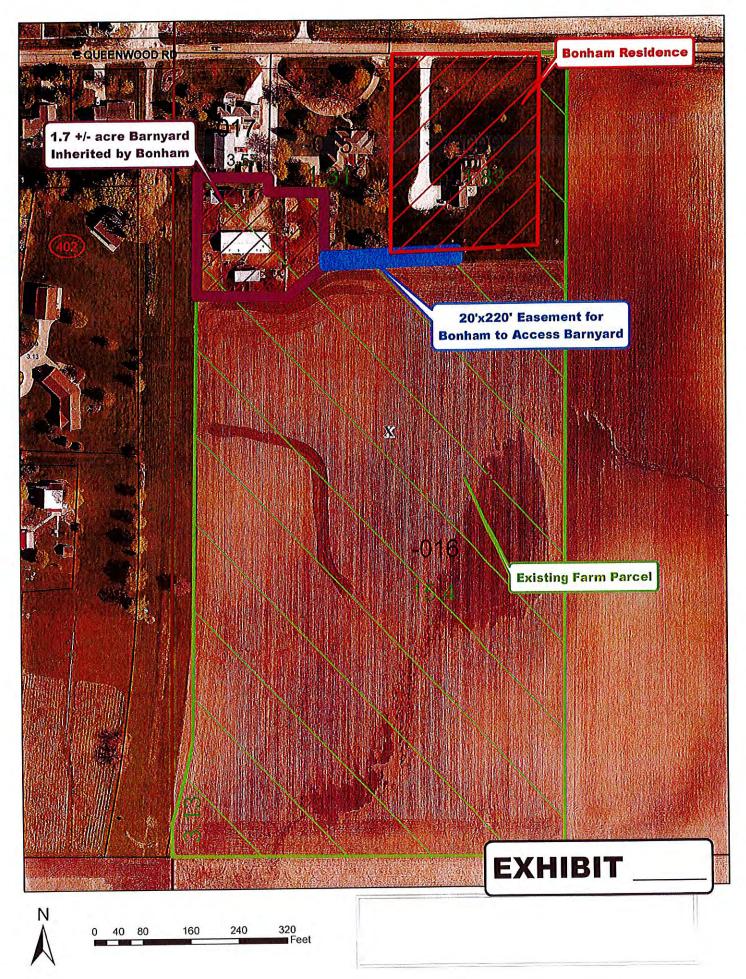

#### RESOLUTION

WHEREAS, Michael and Stacy Bonham (the Bonham's) are the owners of P.I.N. #05-05-26-300-009; an approximate 1.83 acre parcel located in part of the NW ¼ of the SW ¼ of Section 26, Township 25 North, Range 4 West of the Third Principal Meridian, Groveland Township, Tazewell County, Illinois which is currently the Bonham's primary residence; and

WHEREAS, P.I.N. #05-05-26-300-016 contains approximately 15.4 acres of tillable ground, an existing barnyard and out buildings adjacent to the Bonham residence; and

WHEREAS, Stacy Bonham is to inherit the existing out buildings and barnyard containing approximately 1.7 acres; and

WHEREAS, upon the division of P.I.N. #05-05-26-300-016 to separate the outbuildings and barnyard, the 1.7 acres will not have frontage on a public road but is proposed to be accessed via a private easement, as described in the trust, thru the remaining 13.7 acres which is adjacent to the Bonham's current residence; and

WHEREAS, said easement will be approximately 220' in length and 20' in width; and

WHEREAS, the Land Use Committee of the Tazewell County Board has made the following findings of fact:

- 1. The grant of the waiver to allow access via a private ingress and egress easement to the 1.7 acres will not have a negative effect the purpose of the Comprehensive Plan.
- There is not a need for a public road at this location to access the existing barnyard and outbuildings.
- 3. Allowing the private easement is the minimum adjustment necessary that will allow for the reasonable use of the land as there are no other alternatives for the Bonham's to obtain access.

- 3.3 Specific Bequests and Devises. If my daughter, STACY J. BONHAM, survives me, I give her the following specific bequests:
- A. All ponies owned by me at the time of my death, along with all related equipment, tack, harness and pony carts, as well as the Cub tractor and Gehl bobcat.
- B. Any interest I may own in the "barnyard" property, including two (2) barns and one (1) shed and an approximate 1.7 +or- acre irregular tract of real estate, along with a 220 foot long easement, being 20 feet of even width immediately adjacent to and contiguous to the southerly boundary line of the property owned by my sister, Deborah J. Diemer, and Carole L. Nussbaum, which is PIN #05-05-26-300-015, to the property owned by MICHAEL BONHAM and STACY J. BONHAM, which is PIN #05-05-26-300-009.

The trustee is directed to have the property surveyed to formalize the legal description of the property as outlined on the agreed upon diagram dated December 14, 2016 and signed by all the parties. A copy of said diagram is included with my trust documents, and said barnyard property is part of PIN #05-05-26-300-016.

The deed transferring the property to my daughter, STACY J. BONHAM, shall be subject to a mutual cross easement for ingress and egress being executed between the trustee and STACY J. BONHAM and MICHABL BONHAM for the property adjacent and contiguous to PIN 05-05-26-300-015 for the barnyard property.