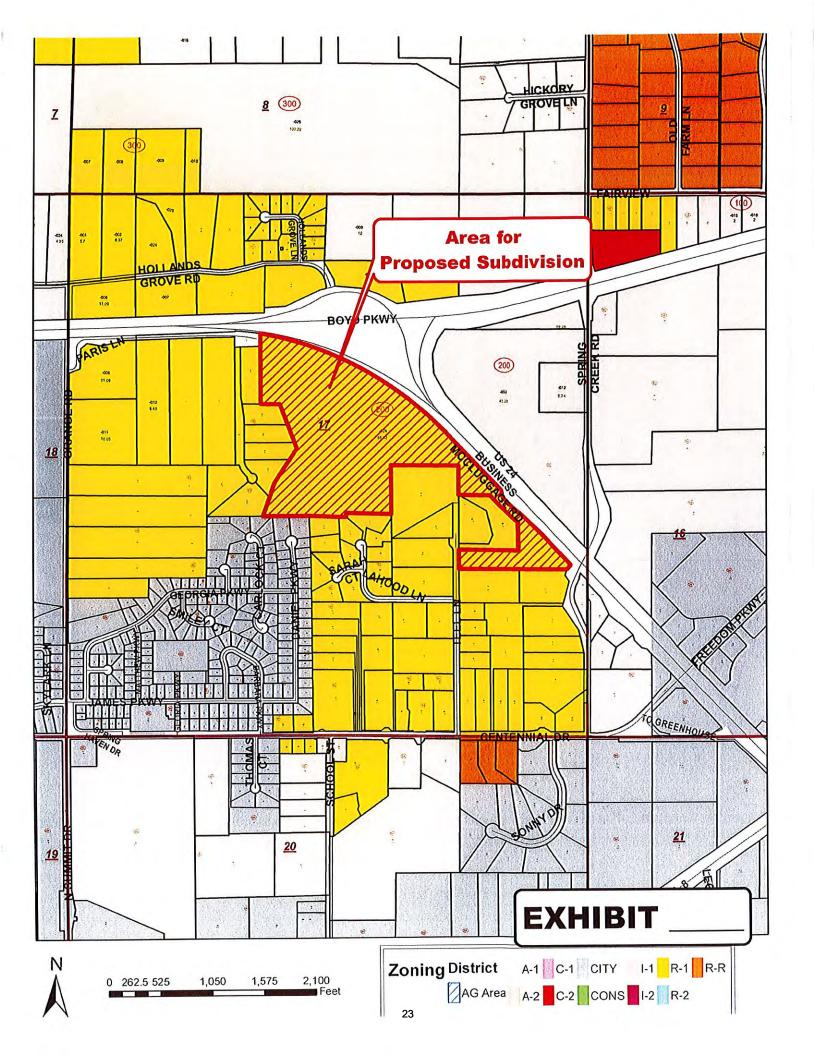

#### RESOLUTION

WHEREAS, the Tazewell County Land Use Committee has been presented a Preliminary Plat submitted by Developer Sam LaHood for Cedar Lakes Subdivision Section 2 on June 13, 2023, to allow for a, 11 lot subdivision with lot sizes ranging from 1.00 to 1.67 acres located in Washington Township, Tazewell County; and

I am writing to request a private road variance for our proposed subdivision, Cedar Lakes Subdivision section 2, located in Washington, IL. Our situation is unique and different from any other property in the area for the following reasons:

#### Uniqueness and Differences:

Our proposed subdivision will be composed entirely of close family and friends who share a strong bond, creating a sense of connection and camaraderie among residents. A private subdivision will encourage a greater level of investment in the community, both in terms of maintaining the homes and the common areas, as well as a greater investment in shared amenities and features.