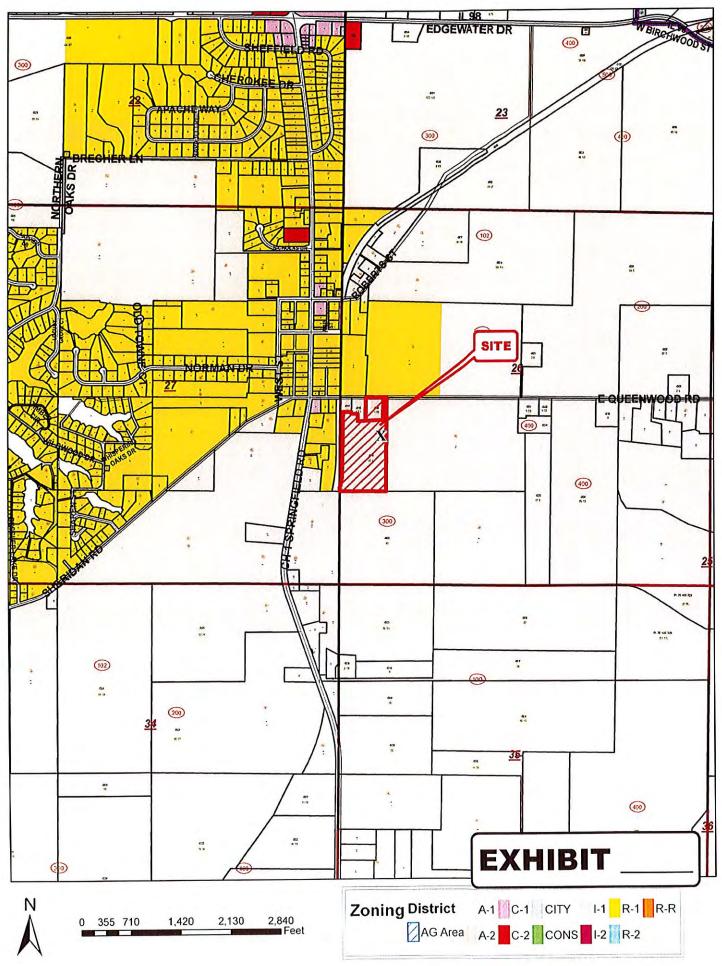

#### RESOLUTION

WHEREAS, Michael and Stacy Bonham (the Bonham's) are the owners of P.I.N. #05-05-26-300-009; an approximate 1.83 acre parcel located in part of the NW ¼ of the SW ¼ of Section 26, Township 25 North, Range 4 West of the Third Principal Meridian, Groveland Township, Tazewell County, Illinois which is currently the Bonham's primary residence; and

# TAZEWELL COUNTY COMMUNITY DEVELOPMENT REQUEST FOR SUBDIVISION MODIFICATION

|                | Michael Bonham                                    |                                                                              |
|----------------|---------------------------------------------------|------------------------------------------------------------------------------|
| ADDRESS:       | 5100 E Queenwood Rd                               |                                                                              |
| PHONE:         | 309 635-3743                                      |                                                                              |
| EMAIL:         | michael.j.bonham@osfhea                           | lthcare.org                                                                  |
| Modification   | Request For:                                      |                                                                              |
| <u> </u>       | Non-conforming public roa                         | nd/subdivision                                                               |
| · <u></u>      | Agricultural Access                               |                                                                              |
| X              | Private road/easement for                         | access                                                                       |
|                | Waive road length require                         | ments                                                                        |
|                | Other                                             |                                                                              |
| -              | tion or Property Identification Numb 5-26-300-016 | er:                                                                          |
|                |                                                   |                                                                              |
|                |                                                   |                                                                              |
|                |                                                   |                                                                              |
| This modificat | ion request is due to the extra-ordin             | nary hardship which is as follows: erty and property PIN # 05-05-26-300-009. |
|                |                                                   | nd fencing was willed to us. Remaining                                       |
|                |                                                   | <del></del>                                                                  |
|                | vili stay with owner for passive it               | ncome. I don't want to have to buy land                                      |
| twice to co    | nnect two listed properties.                      | ncome. I don't want to have to buy land                                      |
| twice to co    |                                                   | ncome. I don't want to have to buy land                                      |
| twice to co    |                                                   | Michael & Stacy Bonham                                                       |
| twice to co    |                                                   | Michael & Stacy Bonham Owner/Applicant                                       |
| twice to co    |                                                   | Michael & Stacy Bonham Owner/Applicant 05/19/2023                            |
| twice to co    |                                                   | Michael & Stacy Bonham Owner/Applicant                                       |
| twice to co    | nnect two listed properties.                      | Michael & Stacy Bonham Owner/Applicant 05/19/2023                            |
|                | nnect two listed properties.  ff only:            | Michael & Stacy Bonham Owner/Applicant 05/19/2023                            |