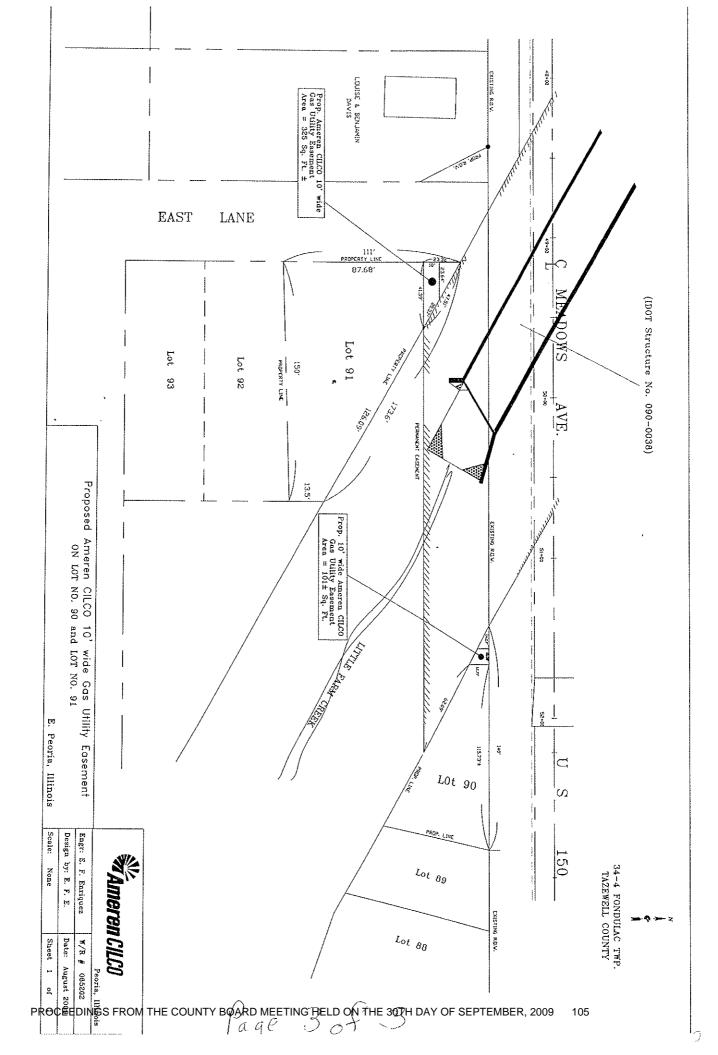

## PROPERTY

| 18. Approve the cleaning contract with Professional Cleaning Service for the |      |
|------------------------------------------------------------------------------|------|
| Courthouse in the amount of \$37,518.00/annual92                             | 2-96 |
| 19. Approve the cleaning contract with Professional Cleaning Service for the |      |
| Old Post Office Building in the amount of \$17,127.24/annual                 | -101 |
| 20. Approve the easement agreement between Tazewell County and Ameren        |      |
| Cilco                                                                        | -106 |
| 21. Approve a two-year maintenance agreement with Kone to provide elevator   |      |
| maintenance on Pekin-based facilities at an annual rate of \$9,960.00 107-   | -108 |
| 22. Approve a one-year contract with Waste Management for waste removal      |      |
| at the Justice Center for a monthly base cost of \$456.53109                 | -111 |