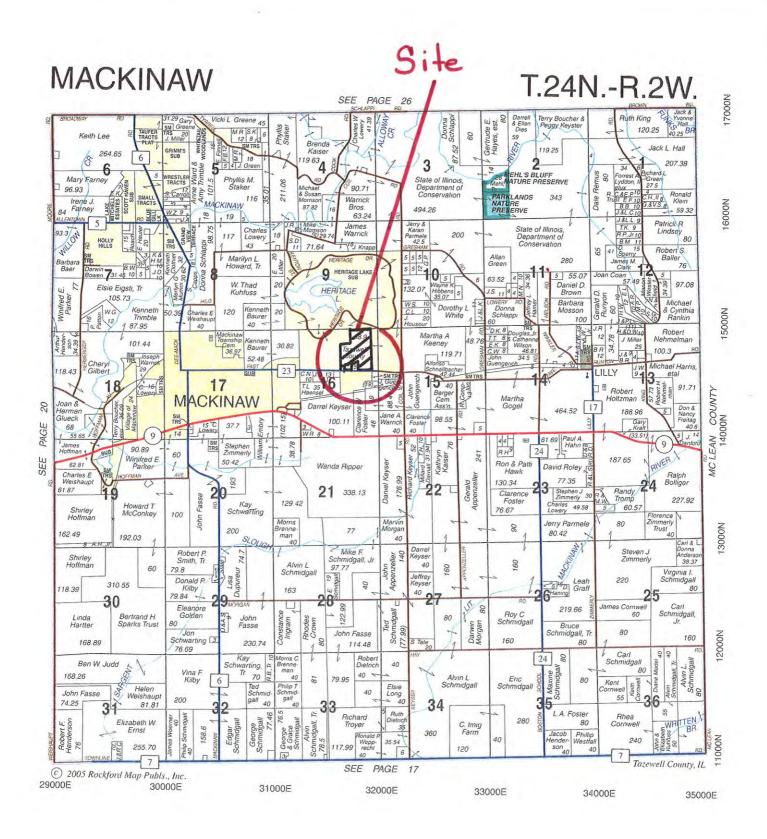

mber Ackerman to approve

#### TO THE HONORABLE BOARD OF TAZEWELL COUNTY:

Your Committee of Land Use beg leave to report that they have examined the proposed Ordinance to amend Title 7, Chapter 1, Zoning (As adopted January 1, 1998) of the Tazewell County Code and the report of the Tazewell County Zoning Board of Appeals on said proposed Ordinance, said report being made after a public hearing on said proposed Ordinance, and including a findings of fact thereon as provided by law, your said Committee recommends that the report, and finding of fact of said Zoning Board be approved and the petition for said Rezoning be approved by the County Board.

As presented this 24<sup>th</sup> day of February , 2010.

Case No. 10-06-Z **Tazewell County** 

All of Which is Respectfully Submitted,









#### AN ORDINANCE AMENDING TITLE 7, CHAPTER 1, ZONING-CODE OF TAZEWELL COUNTY ON PETITION TAZEWELL COUNTY LAND USE

(Zoning Board Case No. 10-06-Z)

WHEREAS, a petition has been filed with the County Clerk of Tazewell County, Illinois, By Tazewell County Land Use for an Amendment to the Official Zoning Maps of Tazewell County to change the Zoning Classification of property from an A-1 Agriculture Preservation District to a R-1 Low Density Residential District; and

WHEREAS, a public hearing on said application designated as Zoning Board Case No. 10-06-Z as held by the Tazewell County Zoning Board of Appeals on February 2, 2010, following due publication of notice of said hearing in accordance with law, and the said Zoning Board of Appeals thereafter made a report to the County Board re