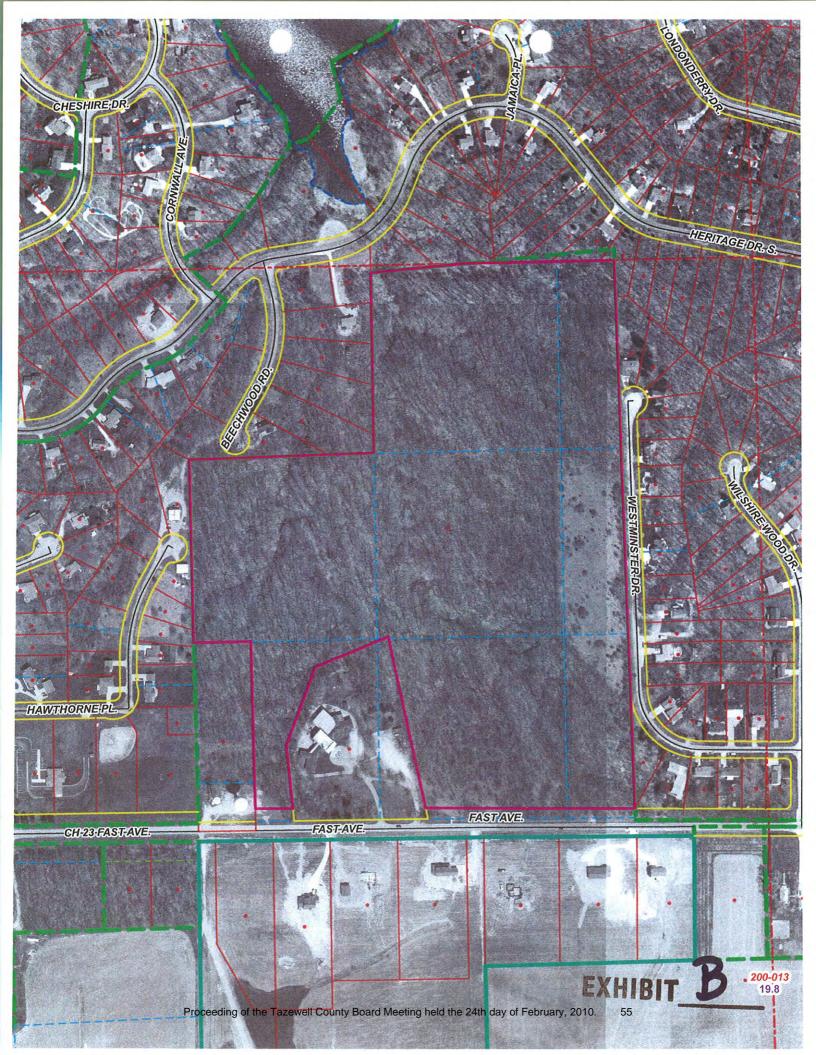

Member Ackerman to approve

#### TO THE HONORABLE BOARD OF TAZEWELL COUNTY:

Your Committee of Land Use beg leave to report that they have examined the proposed Ordinance to amend Title 7, Chapter 1, Zoning (As adopted January 1, 1998) of the Tazewell County Code and the report of the Tazewell County Zoning Board of Appeals on said proposed Ordinance, said report being made after a public hearing on said proposed Ordinance, and including a findings of fact thereon as provided by law, your said Committee recommends that the report, and finding of fact of said Zoning Board be approved and the petition for said Rezoning be approved by the County Board.

As presented this 24<sup>th</sup> day of February , 2010.

Case No. 10-06-Z **Tazewell County** 

All of Which is Respectfully Submitted,









#### AN ORDINANCE AMENDING TITLE 7, CHAPTER 1, ZONING-CODE OF TAZEWELL COUNTY ON PETITION TAZEWELL COUNTY LAND USE

(Zoning Board Case No. 10-06-Z)

WHEREAS, a petition has been filed with the County Clerk of Tazewell County, Illinois, By Tazewell County Land Use for an Amendment to the Official Zoning Maps of Tazewell County to change the Zoning Classification of property from an A-1 Agriculture Preservation District to a R-1 Low Density Residential District; and

WHEREAS, a public hearing on said application designated as Zoning Board Case No. 10-06-Z as held by the Tazewell County Zoning Board of Appeals on February 2, 2010, following due publication of notice of said hearing in accordance with law, and the said Zoning Board of Appeals thereafter made a report to the County Board