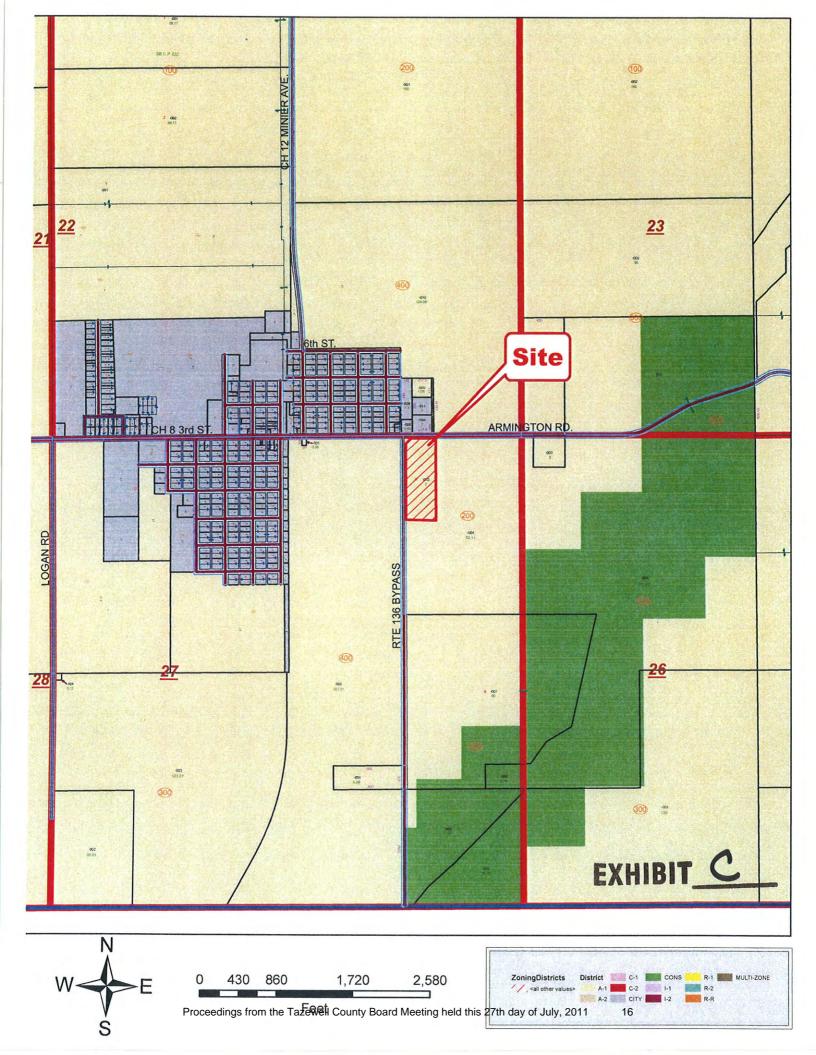

POSITIVE. The subject property is located at the eastern edge of the Village of Armington. Existing uses of property within the general area consist of farmland to the west, south and east, an agricultural business to the north, and single-family dwellings within the Village to the northwest. The existing grain storage and handling business is consistent with the nearby agricultural uses and does not substantially affect the nearby residential uses, so it is consistent with existing uses of property within the general area.

4. The request is consistent with the zoning classifications of property within the general area of the property in question.

POSITIVE. There is no other property in the general area that is within the I-1 Zoning District; land is either zoned A-1 or located within the Village of Armington. However, the parcel is located at the eastern edge of the Village, contains an agricultural/light industrial business, is located across Armington Road from an agricultural business, and is surrounded on three sides by farmland. As a result, the proposed rezoning is suitable for this property and is judged to be consistent with the zoning classifications of property within the general area.

P.I.N. 23-23-27-200-003; an approximate 7 Acre parcel located in part of the North Half of the Northeast Quarter of Section 27, Township 22 North, Range 2 West of the Third Principal Meridian, Hittle Township, Tazewell County, Illinois;

located at 3278 Armington Road, Armington, Illinois.

is hereby granted.

**SECTION II.** This Ordinance shall be in effect upon passage.

| PASSED AND ADOPTED this day of | July , 2011.     |
|--------------------------------|------------------|
| Ayes Nays O Absent O           |                  |
|                                | Matin            |
| Chairman                       | 1, County Board  |
| Tazewelf ATTEST:               | County, Illinois |
| ATTEST.                        |                  |
| Christin a Webb                |                  |
| County Clerk                   |                  |
| Tazewell County, Illinois      |                  |