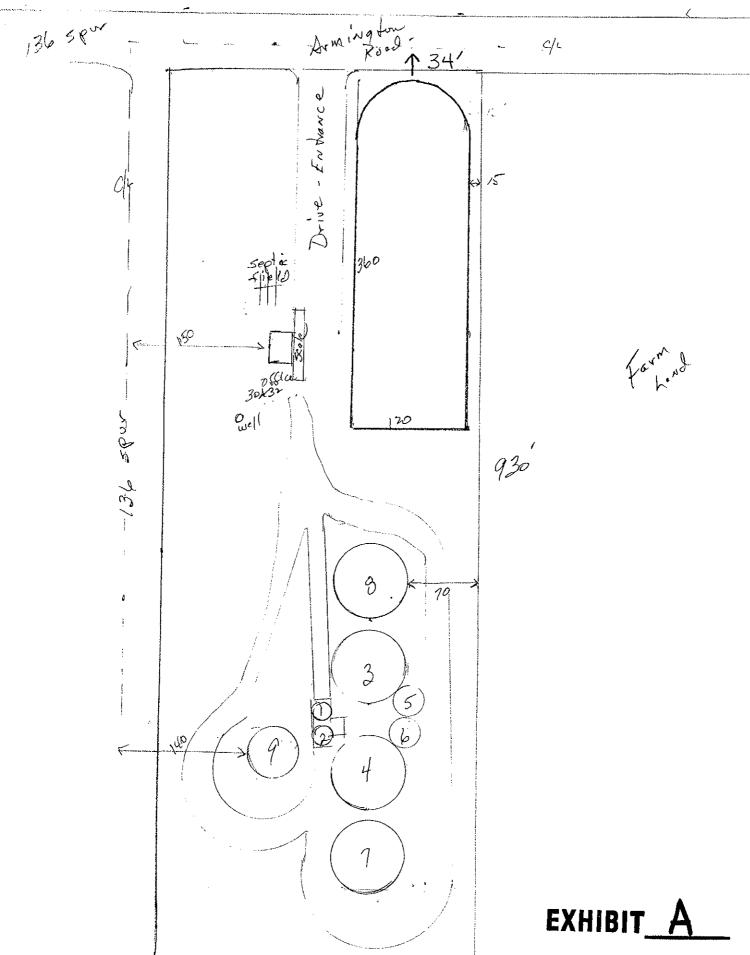

P.I.N. 23-23-27-200-003; an approximate 7 Acre parcel located in part of the North Half of the Northeast Quarter of Section 27, Township 22 North, Range 2 West of the Third Principal Meridian, Hittle Township, Tazewell County, Illinois;

located at 3278 Armington Road, Armington, Illinois.

is hereby granted.

**SECTION II.** This Ordinance shall be in effect upon passage.

| PASSED AND ADOPTED this day of | July , 2011.     |
|--------------------------------|------------------|
| Ayes Nays O Absent O           |                  |
|                                | Matin            |
| Chairman                       | 1, County Board  |
| Tazewelf ATTEST:               | County, Illinois |
| ATTEST.                        |                  |
| Christin a Webb                |                  |
| County Clerk                   |                  |
| Tazewell County, Illinois      |                  |