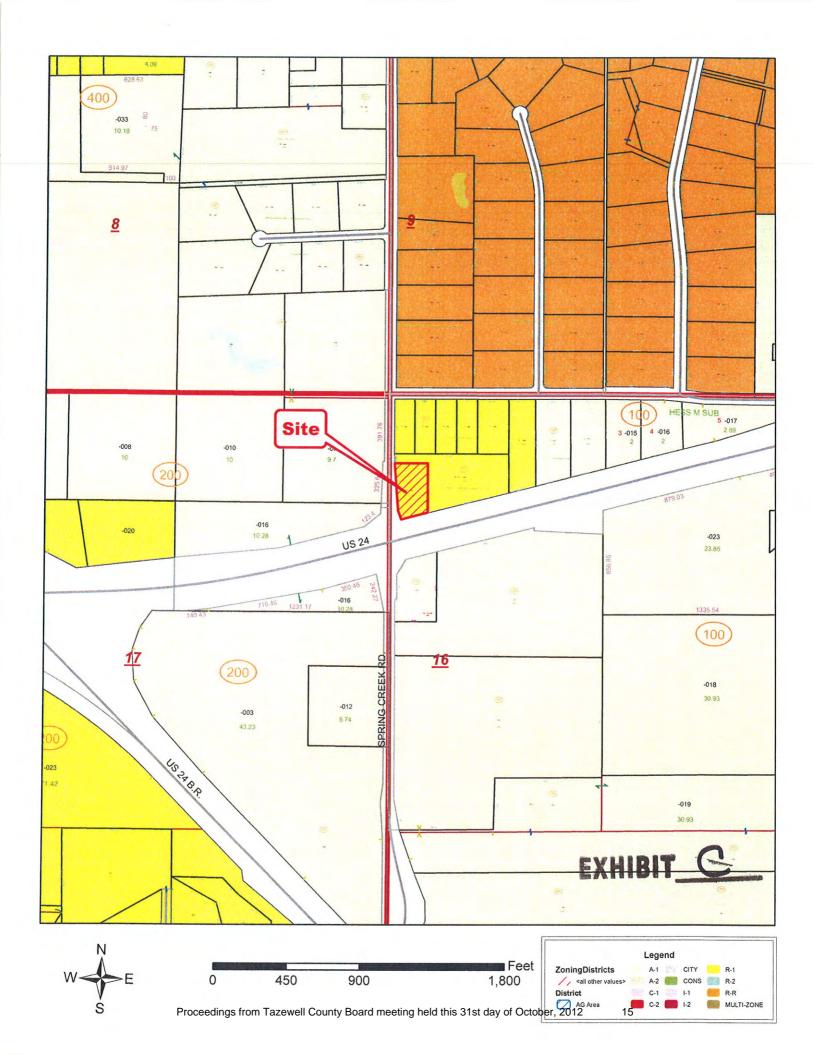

**WHEREAS**, said report to the Zoning Board of Appeals contained the following findings of fact:

- 1. The proposed amendment shall not be detrimental to the orderly development of Tazewell County.
  - *POSITIVE.* The proposed amendment shall not be detrimental to the orderly development of Tazewell County as it is consistent with the Future Land Use Map for Tazewell County, which shows the subject area zoned as C-2.
- 2. The proposed amendment shall not be detrimental to or endanger the public health, safety, morals or general welfare of Tazewell County.
  - *POSITIVE*. The proposed amendment will allow and encourage commercial development. Commercially zoned land and development should be maintained along high traffic corridors such as Route 24 and particularly at intersections or nodes with easy vehicular access. The proposed zoning amendment poses no foreseeable danger or risk to the public health, safety, morals or general welfare of Tazewell County or its residents.
- 3. The request is consistent with existing uses of property within the general area of the property in question.
  - *POSITIVE.* The site is located adjacent to a site for a proposed church facility.
- 4. The request is consistent with the zoning classifications of property within the general area of the property in question.

- *POSITIVE.* Although there is currently no other C-2 in the general area, site is situated along Route 24 which is the intent of the C-2 Zoning District.
- 5. The suitability of the property in question for the uses permitted under the existing zoning classification.
  - *POSITIVE.* The property in question is not suitable for the uses permitted under the existing zoning classification given its proximity to Route 24. There is no viability of establishing residential dwellings on the subject parcel.
- 6. The suitability of the property in question for the uses permitted under the proposed zoning classification.
  - POSITIVE. The property in question is suitable for the uses permitted under the proposed zoning classification given the consistency with other nearby parcels which have received approval to develop projects other than residential units.
- 7. The trend of development, if any, in the general area of the property in question, including changes, if any, which may have taken place since the property in question was placed in its present zoning classification.
  - *POSITIVE.* Trend of nearby development is compatible with the C-2 zoning designation and given its proximity to Route 24, there is no viability of establishing residential dwellings on the subject parcel.
- 8. The length of time the property has been vacant as zoned, considered in the context of the land development in the area surrounding the subject property.
  - POSITIVE. When the area was originally established this particular site was set aside for the possibility of commercial uses due to is proximity to Route 24.
- 9. The proposed map amendment is within one and one half  $(1 \frac{1}{2})$  miles of a municipality and consistent with an adopted Comprehensive Plan.
  - POSITIVE. The proposed zoning map amendment is within 1.5 miles of Washington, a municipality with an adopted Comprehensive Plan who had no objections to the request.
- 10. The relative gain to the public as compared to the hardship imposed upon the individual property owner.
  - *POSITIVE.* The relative gain to the public is increased taxation of a viable commercial enterprise. Should the rezoning request be denied, there would be substantial hardship imposed on the owner, as there is no residential viability at the subject parcel.
- 11. The proposed amendment is consistent with the goals, objectives, and policies of the Tazewell County Comprehensive Plan.

P.I.N. 02-02-16-101-008; commonly known as Outlot A-1 of Fairview Corner Subdivision located in part of the Northwest Quarter of the Northwest Quarter of Section 16, Township 26 North, Range 3 West of the Third Principal Meridian, Washington Township, Tazewell County, Illinois;

located at the Northeast corner of the intersection of U.S. Route 24 and Spring Creek Road., Washington, Illinois

is hereby granted.

**SECTION II.** This Ordinance shall be in effect upon passage.

| PASSED AND ADOPTED this   | 31stday of                |
|---------------------------|---------------------------|
| Ayes 21 Nays 0            | Absent0                   |
|                           | Chairman, County Roard    |
| ATTEST:                   | Tazewell County, Illinois |
| Christia allebo           |                           |
| County Clerk              |                           |
| Tazewell County, Illinois |                           |