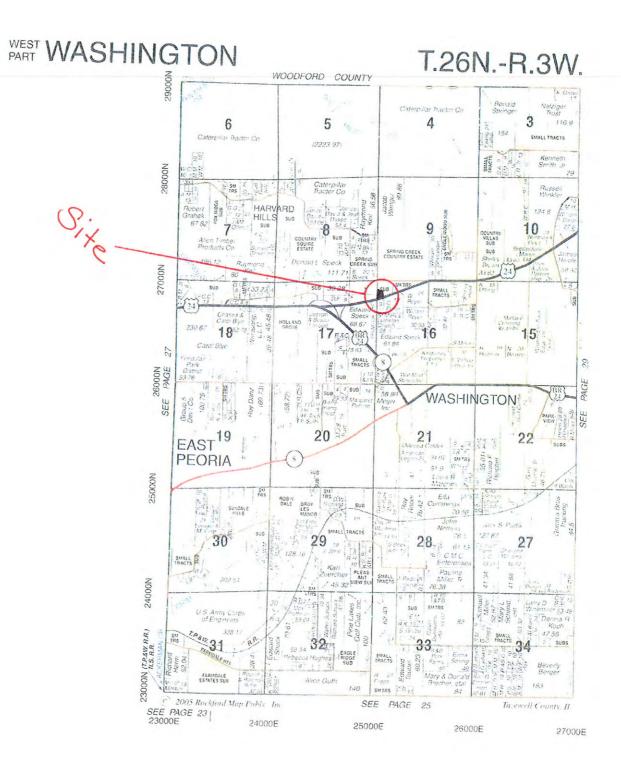

P.I.N. 02-02-16-101-008; commonly known as Outlot A-1 of Fairview Corner Subdivision located in part of the Northwest Quarter of the Northwest Quarter of Section 16, Township 26 North, Range 3 West of the Third Principal Meridian, Washington Township, Tazewell County, Illinois;

located at the Northeast corner of the intersection of U.S. Route 24 and Spring Creek Road., Washington, Illinois

is hereby granted.

**SECTION II.** This Ordinance shall be in effect upon passage.

| PASSED AND ADOPTED this   | 31stday of                |
|---------------------------|---------------------------|
| Ayes 21 Nays 0            | Absent0                   |
|                           | Chairman, County Roard    |
| ATTEST:                   | Tazewell County, Illinois |
| Christia allebo           |                           |
| County Clerk              |                           |
| Tazewell County, Illinois |                           |