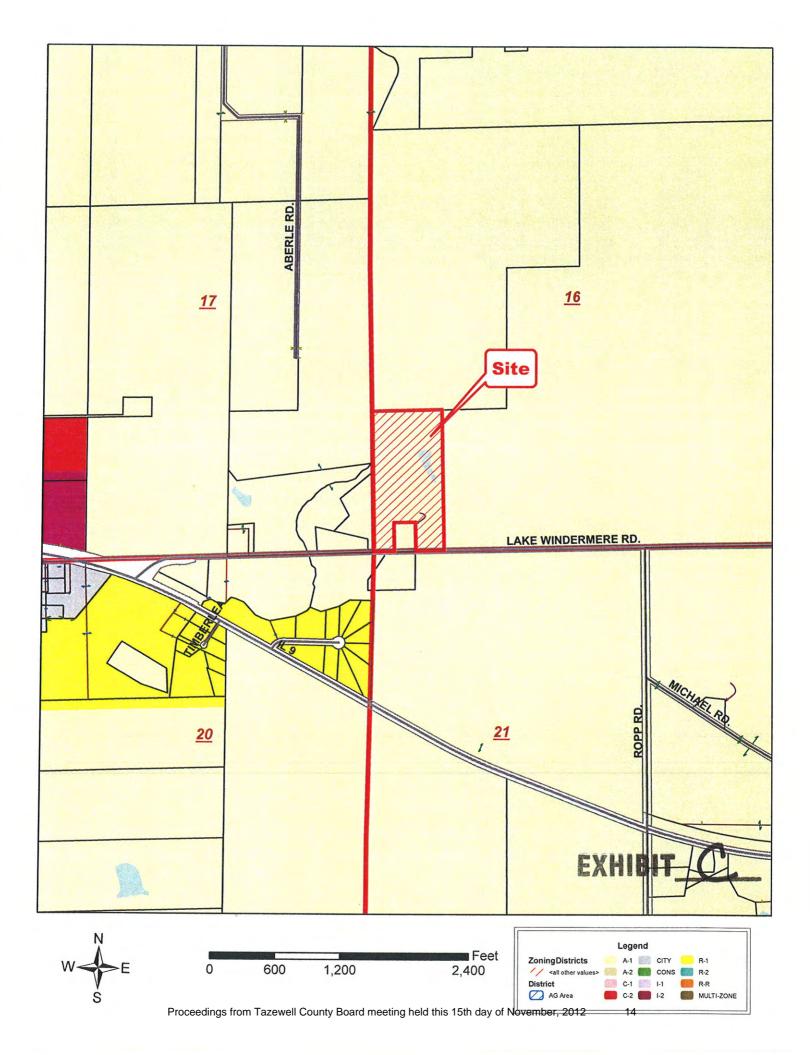

P.I.N. 12-12-16-300-002; an approximate 18.76 acre parcel located in part of Southwest Quarter of the Southwest Quarter of Section 16, Township 24 North, Range 3 West of the Third Principal Meridian, Tremont Township, Tazewell County, Illinois;

located at 24736 East Lake Windermere Road, Tremont, Illinois.

is hereby granted.