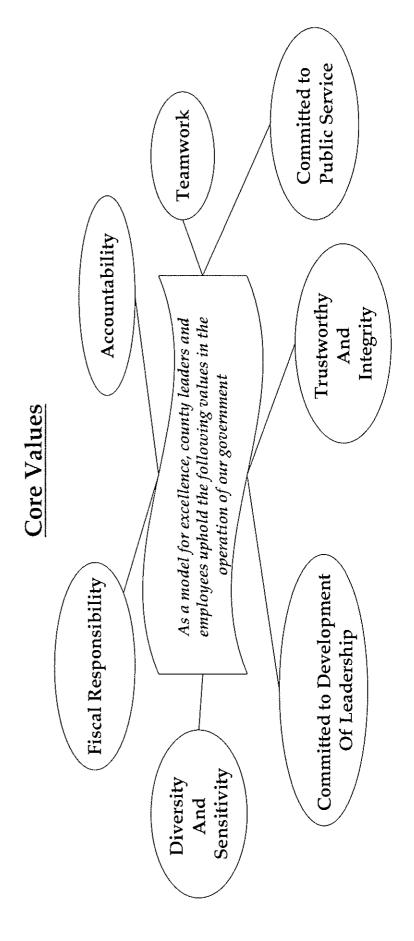

### RESOLUTION

WHEREAS, the County's Executive Committee recommends the adoption of the attached Tazewell County Vision, Mission, Core Values and Strategic Initiatives; and

WHEREAS, the Vision, Mission and Core Values were established in conjunction with the Tazewell County Strategic Planning Process and community input.

# Tazewell County Stategic Plan

Teamwork

Accountability

 $oldsymbol{Z}$ ealous to be Responsive and Courteous

Evaluate and Prioritize

Work together thru Collaboration

 $oldsymbol{E}$ nhance Communication

Leadership

## Initiative 1. FISCAL RESPONSIBILITY

Exercise sound financial management and be committed to the reduction of waste and duplication of services.

## Initiative 2. SERVICE EXCELLENCE

Promote a valued and responsive County workforce to consistently provide exceptional customer service. Take efforts to become and remain an employer of choice while supporting and encouraging ongoing professional staff development.

### Initiative 3. PUBLIC SAFETY

Increase collaboration, communication and preparedness among community partners and units of government to enhance the safety of residents to protect life and property

## Initiative 4. ECONOMIC DEVELOPMENT

the overall business climate that promotes a diversified growing economy, and to maintain To prosper the County must prepare and expand for economic development opportunities countywide including retaining existing businesses and attracting new ones by improving and promote our natural resources all the while protecting the County's agricultural heritage.

### Initiative 5. **OUALITY OF LIFE**

Strive to involvement in cultural, educational, social and recreational activities and events. Promote community involvement by providing the public with opportunities for ensure a safe, secure and healthy community