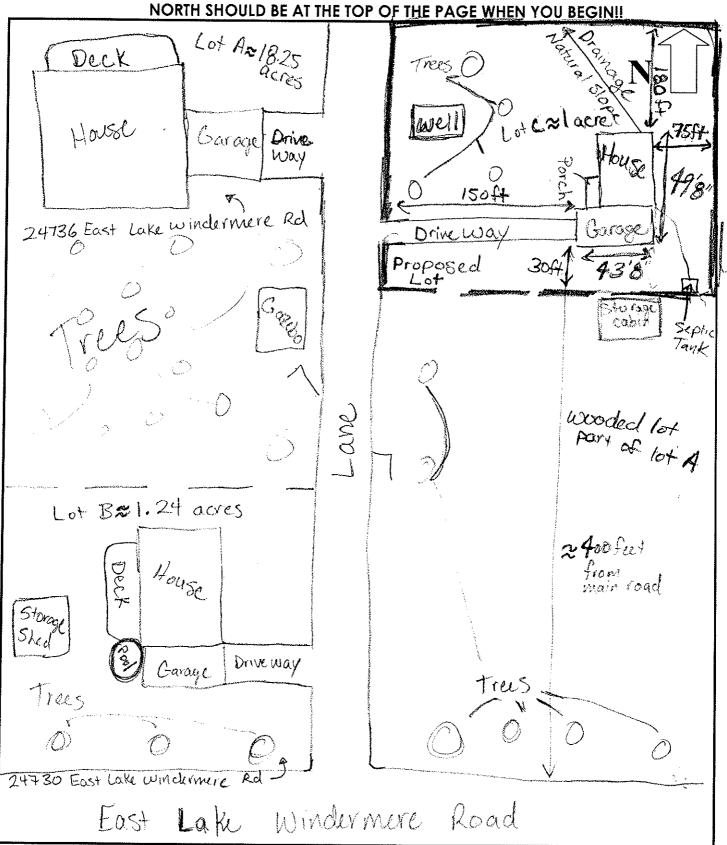

P.I.N. 12-12-16-300-002; an approximate 18.76 acre parcel located in part of Southwest Quarter of the Southwest Quarter of Section 16, Township 24 North, Range 3 West of the Third Principal Meridian, Tremont Township, Tazewell County, Illinois;

located at 24736 East Lake Windermere Road, Tremont, Illinois.

is hereby granted.

WHEREAS, upon approval of Case No. 12-49-Z, Mr. Lawhorn is requesting to divide said property to allow for one (1) additional zoning lot of record. Currently the existing parcel contains an existing dwelling and the new parcel will contain approximately two (2) acres or more. However the new two (2) acre parcel will not have frontage on a public road but is proposed to be accessed via an existing private road easement owned by Mr. Lawhorn. Further the existing easement is also currently accessed via property owned by Matt Gossmeyer known as P.I.N. #12-12-16-300-003; and

**WHEREAS**, Mr. Lawhorn is requesting a modification to the Tazewell County Subdivision Code to allow access for the proposed two (2) acre parcel to a public road by a private road easement approximately 30' in width and approximately 600' in length; and

### TAZEWELL COUNTY COMMUNITY DEVELOPMENT REQUEST FOR SUBDIVISION MODIFICATION

| NAME:           | Kendrick Lawhorn                                                                                                                                   |
|-----------------|----------------------------------------------------------------------------------------------------------------------------------------------------|
| ADDRESS:        | 24736 E. Lake Windermere Tremont, IL                                                                                                               |
| PHONE:          | 925-5362                                                                                                                                           |
| FAX:            |                                                                                                                                                    |
| Modification    | Request For:                                                                                                                                       |
|                 | Non-conforming public road/subdivision                                                                                                             |
|                 | Agricultural Access                                                                                                                                |
|                 | Private road/easement for access                                                                                                                   |
|                 | Waive road length requirements                                                                                                                     |
| <u> </u>        | Other                                                                                                                                              |
|                 | tion or Property Identification Number:                                                                                                            |
| 19-19-1         | 6-300-009                                                                                                                                          |
|                 |                                                                                                                                                    |
|                 |                                                                                                                                                    |
|                 | ion request is due to the extra-ordinary hardship which is as follows:  most logical to upgrade is use the  access to this property versus placing |
| · ·             |                                                                                                                                                    |
| I an w          | driveway onto Wintermere Road-                                                                                                                     |
|                 |                                                                                                                                                    |
|                 | Derbink & Feeder                                                                                                                                   |
|                 | Owner/Applicant                                                                                                                                    |
|                 | Date                                                                                                                                               |
| For Office Staf | fonly:                                                                                                                                             |
| Date of Submit  | tal: 9-5-12 Approval Date: 1/5-12                                                                                                                  |
| Fee of \$100.00 | paid: 9-5-12 Denial Date:                                                                                                                          |