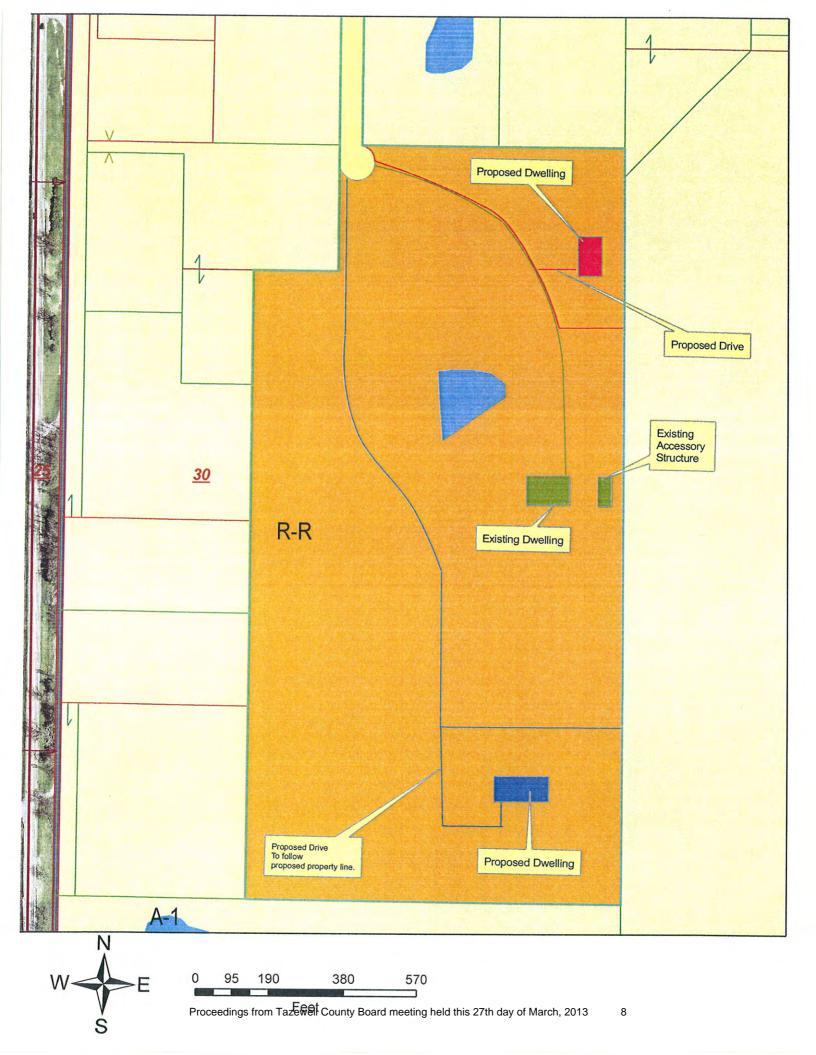

### RESOLUTION

WHEREAS, John P. Webb is requesting to divide property known as P.I.N. #11-11-30-100-013 located in Elm Grove Township, Tazewell County, Illinois; and

WHEREAS, the Tazewell County Board approved Case No. 13-01-Z for a map amendment to the official zoning map of Elm Grove Township rezoning the property from an A-1 Agriculture Preservation Zoning District to a Rural Residential Zoning District on January 30, 2013; and

WHEREAS, currently said parcel contains an existing dwelling and out building having frontage along Red Shale Hill Road of sixty (60) feet owned by Mr. Webb. Mr. Webb is requesting to divide said property to allow for two new (2) zoning lots of record to be utilized as building sites for his daughter and son; and

WHEREAS, Mr. Webb is requesting a modification to the Tazewell County Subdivision Code to allow access to the existing dwelling site and the two (2) new zoning lots to Red Shale Hill Road via a private road easement approximately 60' in width and approximately 660' in length. Mr. Webb will contain ownership of the private road easement and develop an easement agreement for the two (2) new lots; and

Legal Description or Property Identification Number:

PIN # 11-11-30-100-013 / Legal Description Attached

This modification request is due to the extra-ordinary hardship which is as follows:

The subject property has recently been rezoned from A-1 Agriculture Preservation Zoning to R-R Residential Zoning. Access to the existing property is currently a 60 foot wide lane at 17273 Red Shale Hill Road. The lane is 660 feet long from the centerline of Red Shale Hill Road to the 43+/- acres. The owner lives on the property and has been using the existing lane for approximately 23 years. The lane is part of the current property (See Legal Description). At this time, the owner is requesting that two additional home sites be allowed on the existing 43 acres so that his children be allowed to build homes. The owner is also requesting that the existing 660 foot lane be converted to a private road for access, egress to three distinct properties which will be surveyed and platted from the existing 43 acres. Language can be added to the remaining three parcels' legal descriptions, disallowing any future subdivision of properties unless the existing lane, and any additional lane which is required, is upgraded to township standards.