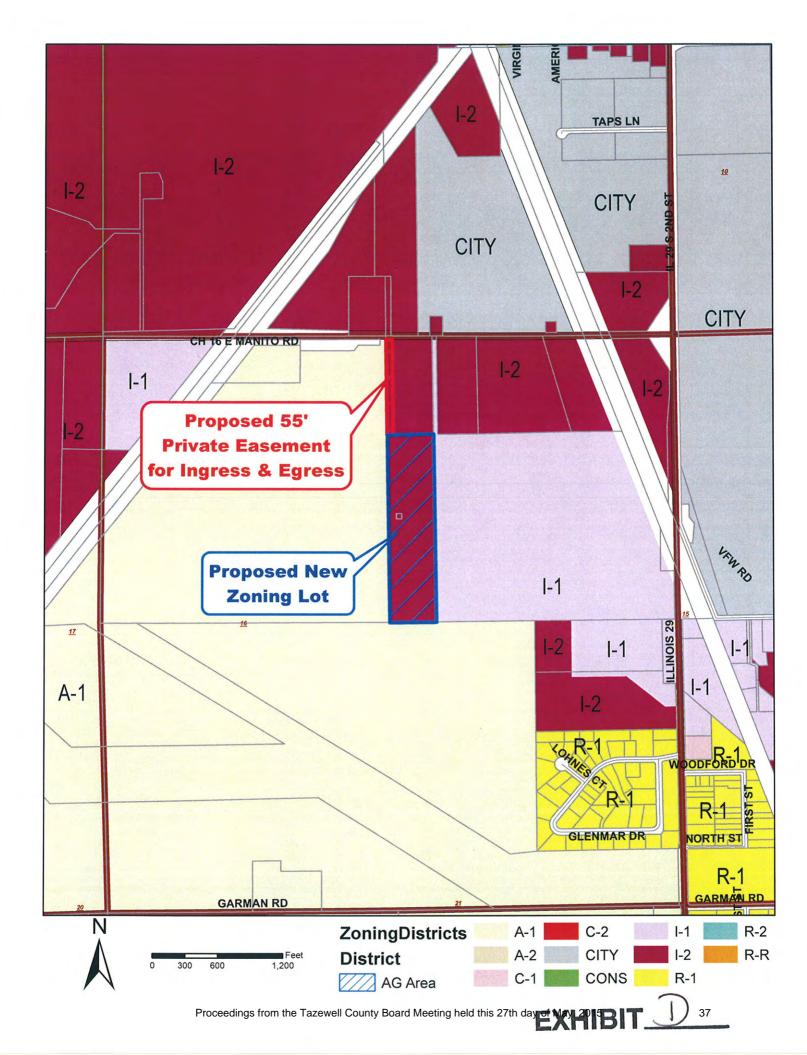

#### RESOLUTION

**WHEREAS**, Rick Butler is the owner of P.I.N. #10-10-16-200-007; located in part of the West Half of the Northeast Quarter of Section 16, Township 25 North, Range 5 West of the Third Principal Meridian, Cincinnati Township, Tazewell County, Illinois;

WHEREAS, said property is zoned I-2 Heavy Industrial and contains various buildings utilized for Woodworkers Shop/Pekin Hardwood Lumber. Mr. Butler is requesting to divide the above cited tract to allow for one new zoning lot of record containing an existing building to be 19 acres more or less which will not have frontage on a public road but will be accessed by a private road easement approximately 55' in width and approximately 900' more or less in length; and

**NOW THEREFORE BE IT RESOLVED**, that the Tazewell County Board grants the prayer of the petitioner to permit access to a new zoning lot of record which would have access by means of a private road easement with the following conditions:

- 1. Said easement shall be shown and described on the Final Plat presented to the County Plat Officer for approval and recorded in the Office of the Tazewell County Recorder of Deeds, a well as, being described in a deed for the 19 acre parcel. Any deed transferring the subject property shall likewise recite that the easement of access to said property is a private road easement, to be maintained by the owners of the existing parcel and of the new parcel to be created.
- 2. Mr. Butler shall submit to the Plat Officer an easement agreement between the owners of the existing parcel and of the new parcel to be created. Said agreement shall be recorded with the Recorder of Deeds Office at the time of the Final Plat.
- 3. Said easement shall run with the land.
- 4. No further land division shall be allowed to occur unless all provisions of the Tazewell County Zoning Code and Tazewell County Subdivision Code are met.