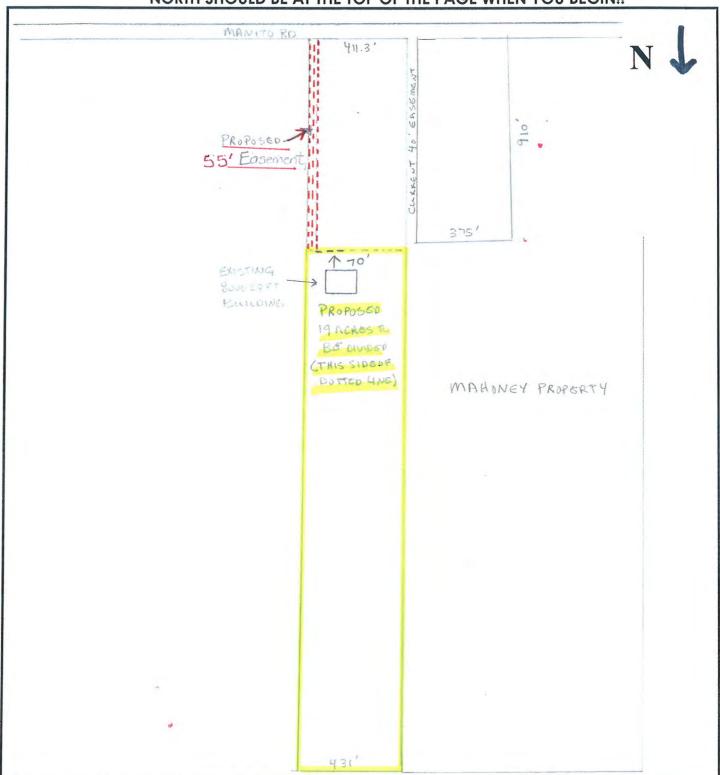

#### RESOLUTION

**WHEREAS**, Rick Butler is the owner of P.I.N. #10-10-16-200-007; located in part of the West Half of the Northeast Quarter of Section 16, Township 25 North, Range 5 West of the Third Principal Meridian, Cincinnati Township, Tazewell County, Illinois;

WHEREAS, said property is zoned I-2 Heavy Industrial and contains various buildings utilized for Woodworkers Shop/Pekin Hardwood Lumber. Mr. Butler is requesting to divide the above cited tract to allow for one new zoning lot of record containing an existing building to be 19 acres more or less which will not have frontage on a public road but will be accessed by a private road easement approximately 55' in width and approximately 900' more or less in length; and

**WHEREAS**, the Land Use Committee beg leave to report that they have reviewed the request by Mr. Butler for a modification of the requirements of the Tazewell County Subdivision Code to allow the following request:

(1) To waive the requirements of 8TCC 2-19 (d) which states: All lots shall have 20 feet of frontage on a public road which is presently, or shall be upon completion of the subdivision, publically maintained, unless otherwise specified in 7 TCC 1 of the Tazewell County Code. The road/street system of the subdivision shall access directly upon a dedicated road publicly maintained, or road/street which upon completion of the subdivision shall be publicly maintained.

- 1. Said easement shall be shown and described on the Final Plat presented to the County Plat Officer for approval and recorded in the Office of the Tazewell County Recorder of Deeds, a well as, being described in a deed for the 19 acre parcel. Any deed transferring the subject property shall likewise recite that the easement of access to said property is a private road easement, to be maintained by the owners of the existing parcel and of the new parcel to be created.
- 2. Mr. Butler shall submit to the Plat Officer an easement agreement between the owners of the existing parcel and of the new parcel to be created. Said agreement shall be recorded with the Recorder of Deeds Office at the time of the Final Plat.
- 3. Said easement shall run with the land.
- 4. No further land division shall be allowed to occur unless all provisions of the Tazewell County Zoning Code and Tazewell County Subdivision Code are met.

# TAZEWELL COUNTY COMMUNITY DEVELOPMENT REQUEST FOR SUBDIVISION MODIFICATION

| NAME:           | RICK BUTLER                                                                                                                                                        |
|-----------------|--------------------------------------------------------------------------------------------------------------------------------------------------------------------|
| ADDRESS:        | 2004 ALAMODA CT                                                                                                                                                    |
| PHONE:          | 369-208-0515                                                                                                                                                       |
| FAX:            | 309-347-1471                                                                                                                                                       |
| Modification    |                                                                                                                                                                    |
|                 | Non-conforming public road/subdivision                                                                                                                             |
|                 | Agricultural Access                                                                                                                                                |
|                 | Private road/easement for access                                                                                                                                   |
|                 | Waive road length requirements                                                                                                                                     |
|                 | Other                                                                                                                                                              |
|                 | ion or Property Identification Number:                                                                                                                             |
| A VARIA         | ion request is due to the extra-ordinary hardship which is as follows:  NCE WOWLD HAVE TO BE GRANTED TO A LLOW AN  MERON THE PROPERTY I WANT TO EUBDINID TO MANITO |
|                 | Owner/Applicant 3-36-15 Date                                                                                                                                       |
| For Office Staf | f only:                                                                                                                                                            |
| Date of Submi   | ttal: <u>H-8-15</u> Approval Date:                                                                                                                                 |
| Fee of \$100.00 | paid: 4-8-15 Denial Date:                                                                                                                                          |

NOTE: FOR PROPER UNDERSTANDING OF YOUR APPLICATION, SHOW PLACEMENT AND LABEL ALL BUILDINGS, BUILDING SIZE, DISTANCE FROM OVERHANG OF BUILDINGS TO FRONT, REAR AND SIDE LOT LINES, LOCATION OF PARKING SPACES, LANDSCAPING, AND OTHER PERTINENT DETAILS. \*REFER TO CHECKLIST\*

NORTH SHOULD BE AT THE TOP OF THE PAGE WHEN YOU BEGIN!!

SITE PLAN

EXHIBIT B

Mr. Chairman and Members of Tazewell County Board:

Your Transportation Committee has considered the following RESOLUTION and recommends that it be adopted by the Board.