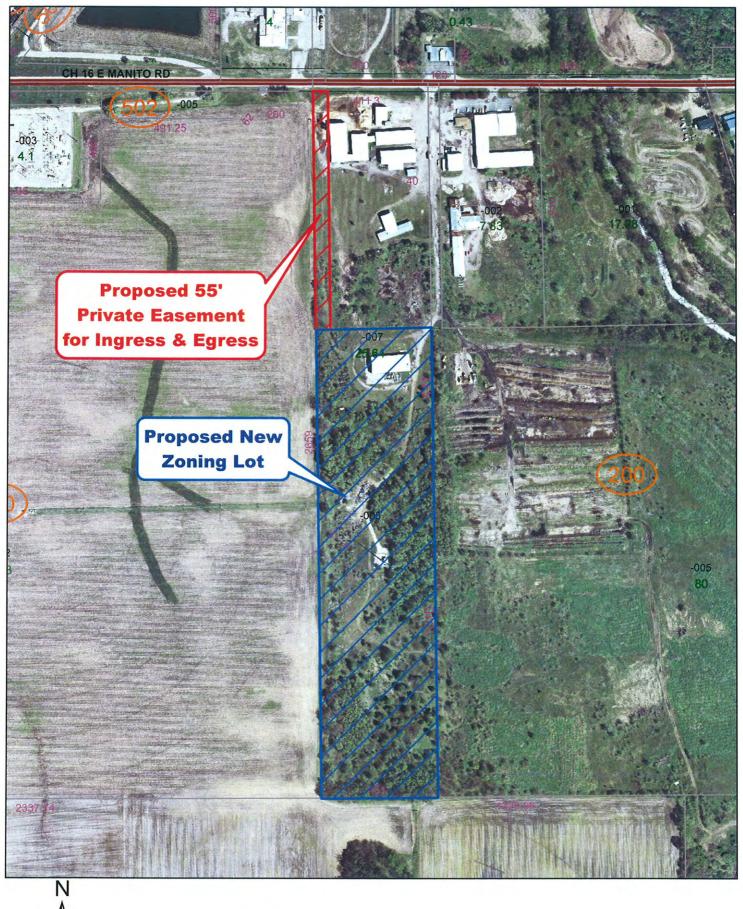

#### RESOLUTION

**WHEREAS**, Rick Butler is the owner of P.I.N. #10-10-16-200-007; located in part of the West Half of the Northeast Quarter of Section 16, Township 25 North, Range 5 West of the Third Principal Meridian, Cincinnati Township, Tazewell County, Illinois;

WHEREAS, said property is zoned I-2 Heavy Industrial and contains various buildings utilized for Woodworkers Shop/Pekin Hardwood Lumber. Mr. Butler is requesting to divide the above cited tract to allow for one new zoning lot of record containing an existing building to be 19 acres more or less which will not have frontage on a public road but will be accessed by a private road easement approximately 55' in width and approximately 900' more or less in length; and

**NOW THEREFORE BE IT RESOLVED**, that the Tazewell County Board grants the prayer of the petitioner to permit access to a new zoning lot of record which would have access by means of a private road easement with the following conditions:

- 1. Said easement shall be shown and described on the Final Plat presented to the County Plat Officer for approval and recorded in the Office of the Tazewell County Recorder of Deeds, a well as, being described in a deed for the 19 acre parcel. Any deed transferring the subject property shall likewise recite that the easement of access to said property is a private road easement, to be maintained by the owners of the existing parcel and of the new parcel to be created.
- 2. Mr. Butler shall submit to the Plat Officer an easement agreement between the owners of the existing parcel and of the new parcel to be created. Said agreement shall be recorded with the Recorder of Deeds Office at the time of the Final Plat.
- 3. Said easement shall run with the land.
- 4. No further land division shall be allowed to occur unless all provisions of the Tazewell County Zoning Code and Tazewell County Subdivision Code are met.