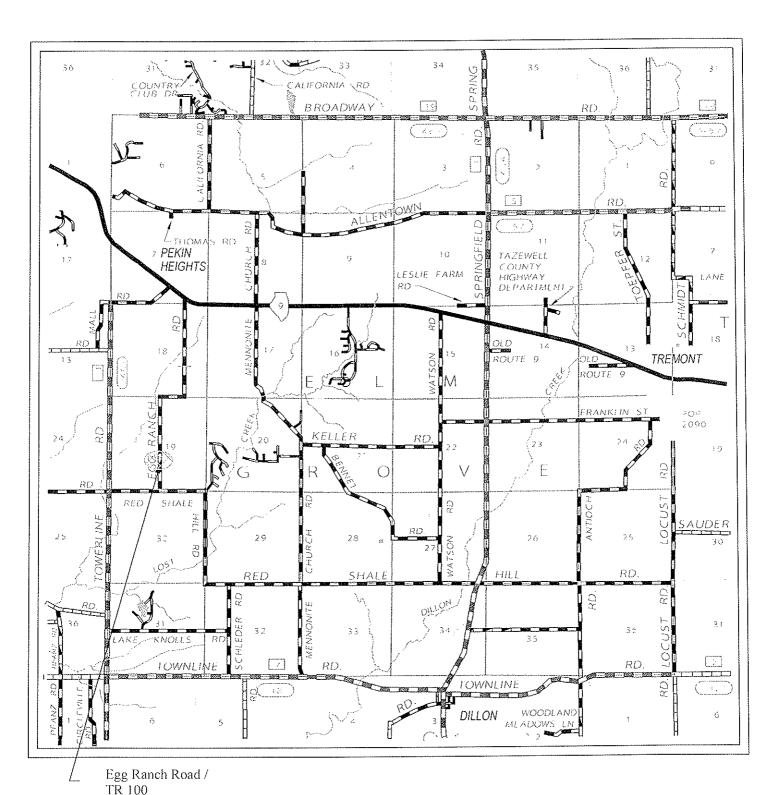

## CONTRACT **FOR** JOINT CONSTRUCTION OF A CULVERT

WHEREAS the County Board of Tazewell County, State of Illinois does hereby deem it expedient to construct a cross-road culvert located near the South Center of the Northeast Quarter of Section 18, Township 24 North, Range 4 West of the Third Principal Meridian; and,

WHEREAS the culvert shall be located on Egg Ranch Road being a public road in and under the jurisdiction of Elm Grove Road District, Tazewell County, State of Illinois and shall replace an existing 60" diameter corrugated metal pipe culvert; and,

WHEREAS <u>Jerome Brown</u>, being the duly elected Highway Commissioner for <u>Elm Grove</u> Township, County of Tazewell and State of Illinois, does hereby approach the County Board of Tazewell County, State of Illinois, requesting aid in the joint construction of said culvert; and.

WHEREAS the cost of said construction is estimated to be \$30,000.00; and,

WHEREAS state and federal funding are being sought for said construction; and,

WHEREAS the Illinois Highway Code at 605 ILCS 5/5-502 does provide for proportioning by contract the expense of such construction to be borne by each of the said County of Tazewell and of the said Elm Grove Road District, on such project;

NOW, THEREFORE, BE IT AGREED that Elm Grove Road District shall bear one-half the total local share of expense of said construction and the County of Tazewell, State of Illinois shall bear the other one-half of the total local share of said expense; and,

BE IT AGREED FURTHER that the County of Tazewell, State of Illinois does hereby obligate \$30,000.00 from the County Bridge Fund, line item 205-311-544-100, in the county treasury to meet the expense of constructing said culvert.