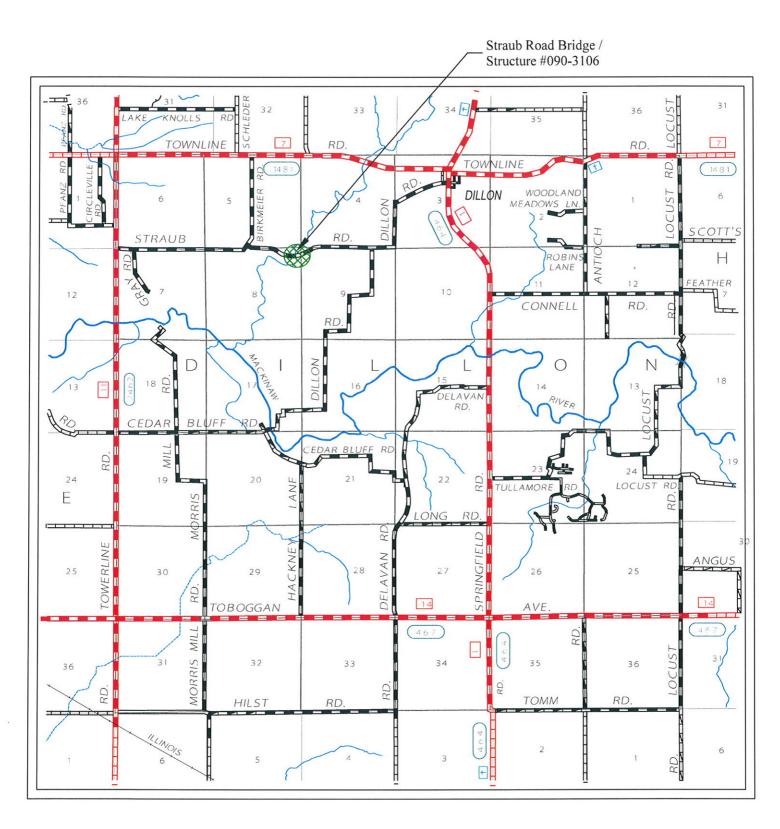

## PETITION PRAYING FOR AID IN THE REPAIR OF A BRIDGE

I, <u>Ken Siegrist</u>, being the duly elected Highway Commissioner for <u>Dillon</u> Township, County of Tazewell and State of Illinois, do hereby petition the County Board of Tazewell County, State of Illinois, praying for aid in the <u>repair</u> of a <u>bridge</u>, including approaches thereto, located <u>near the Center of the Northeast Quarter of the Northeast Quarter</u> of Section <u>8</u>, Township <u>23</u> North, Range <u>4</u> West of the Third Principal Meridian, and;

I DO HEREBY STATE, that said <u>bridge</u> is located on <u>Straub Road</u>, a public road in and under the jurisdiction of <u>Dillon</u> Road District, Tazewell County, State of Illinois, crossing <u>Dillon Creek</u> and is designated as structure number <u>090-3106</u>, and;

I DO HEREBY STATE FURTHER, that the cost of said <u>repairs</u>, estimated to be \$150,000.00, will be more than 0.02% of the value of all the taxable property in said road district as most recently equalized or assessed by the Department of Revenue, and that the tax rate for road purposes in said road district was in each year for the 2 years last past not less than the maximum allowable rate provided for in section 6-501 of the Illinois Highway Code, and;

WHEREAS, state and federal funding are being sought for said <u>repairs</u>; and,

I DO HEREBY STATE FURTHER, that should the County Board of said Tazewell County grant the prayer of this petition and appropriate from the County Bridge Fund in the county treasury a sufficient sum to meet one-half the local share of the expense of <u>repairing</u> said <u>bridge</u>, including approaches thereto, said <u>Dillon</u> Road District shall furnish the other one-half of the required amount, and, therefore;

I DO HEREBY PETITION the County Board of Tazewell County, State of Illinois, praying for aid in the <u>repair</u> of said <u>bridge</u>, including approaches thereto, in a sufficient sum to meet one-half the expense thereof.

Petitioned this 13th day of August, A.D., 2015,

Ken Siegrist

Dillon Township Highway Commissioner

Passed, approved and sum of \$75,000.00 so appropriated from the County Bridge Fund this 26th, day of August, A.D., 2015, with Aye, Nay, Absent, Abstain.

ATTEST: Christie Webb

Christie Webb, County Clerk

Tazewell County

David Zimmerman Chair Tazewell County Board

## DILLON ROAD DISTRICT TWP. 23N, R 4W, 3rd. P.M.

SEC. 15-05136-00-DR

Motion by member Rinehart, Second by member Harris to approve Resolution 5. Motion carried by Voice Vote.