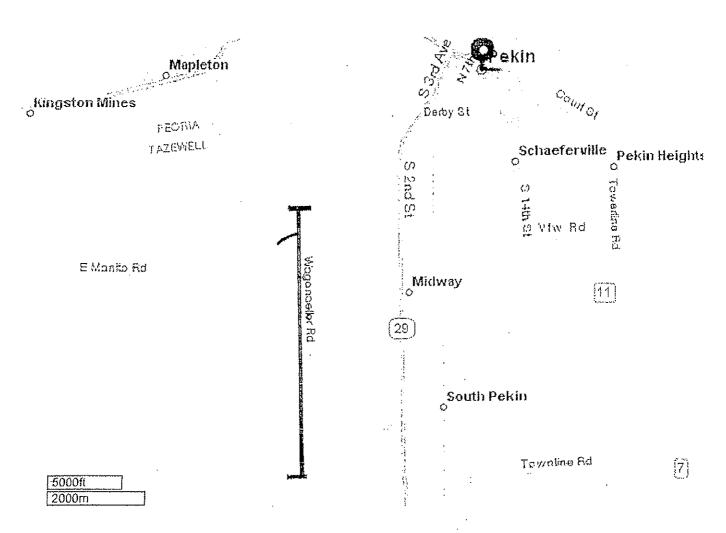

Printed 2/14/2012

Local Agency

Section

BLR 05320 (Rev. 01/06/12)

Exhibit A
WAGONSELLER ROAD PROJECT
TAZEWELL COUNTY

PROJECT LOCATION MAP