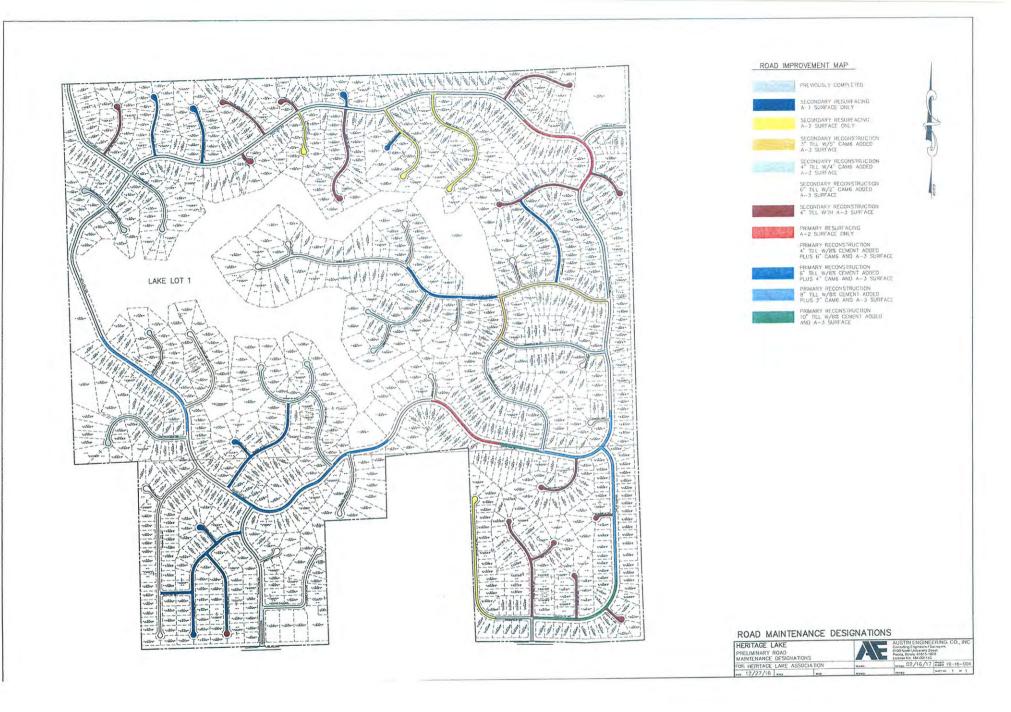

WHEREAS, Heritage Lake Association, Inc., hereafter HLA, intends to ask the Tazewell County Board to establish a Special Service Area, hereafter SSA, for the improvement and maintenance of their private roads to remain their private roads; and

WHEREAS, HLA has retained Austin Engineering Co., Inc., hereafter Austin, to design said improvements and maintenance and to estimate the associated costs; and

WHEREAS, the plan for the proposed improvements and maintenance and the estimated costs as prepared and recommended by Austin are attached hereto and considered a part hereof; and

WHEREAS, subject to review and report by the County Engineer on said plan and associated costs, the Transportation Committee recommends that the County Board proceed with the establishment of an SSA for the purpose of such improvements and maintenance and their associated costs to the private roads of HLA, which roads will remain private roads after said improvements are completed;