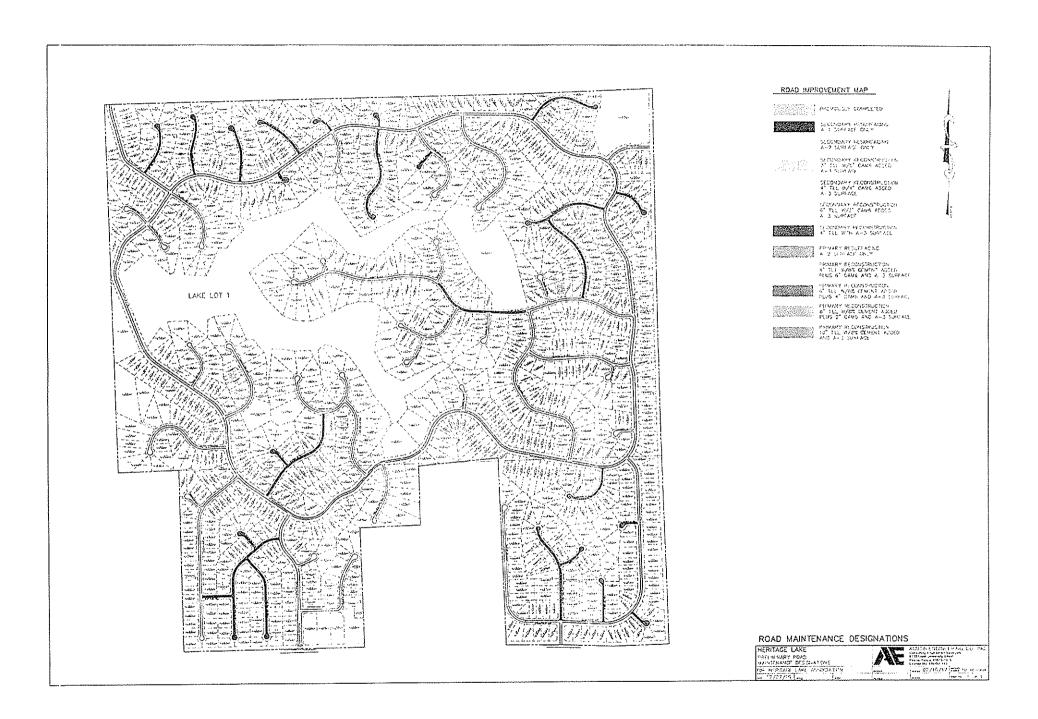

WHEREAS, Heritage Lake Association, Inc., hereafter HLA, intends to ask the Tazewell County Board to establish a Special Service Area, hereafter SSA, for the improvement and maintenance of their private roads to remain their private roads; and

WHEREAS, HLA has retained Austin Engineering Co., Inc., hereafter Austin, to design said improvements and maintenance and to estimate the associated costs; and

WHEREAS, the plan for the proposed improvements and maintenance and the estimated costs as prepared and recommended by Austin are attached hereto and considered a part hereof; and

WHEREAS, subject to review and report by the County Engineer on said plan and associated costs, the Transportation Committee recommends that the County Board proceed with the establishment of an SSA for the purpose of such improvements and maintenance and their associated costs to the private roads of HLA, which roads will remain private roads after said improvements are completed;

**THEREFORE BE IT RESOLVED** that the County Board would approve said recommendation of the Transportation Committee;

**BE IT FURTHER RESOLVED** that the County Clerk notify the County Board Chairman, Chairman of the Transportation Committee, County Administrator, and County Engineer of this action.

PASSED THIS 22<sup>nd</sup> DAY OF February, 2017.

ATTEST:

TAZEWELL COUNTY CLERK

FAZEWEL COUNTY BOARD CHAIRMAN

| HLA Cash Flow Projection by Austin Engine      |                  |           | :           | :         |           |           |           |           | +         |           |           |           |           |
|------------------------------------------------|------------------|-----------|-------------|-----------|-----------|-----------|-----------|-----------|-----------|-----------|-----------|-----------|-----------|
| Interst Rate for SSA Bond                      | 5.00%            |           |             |           |           |           |           |           |           |           |           |           |           |
| PROJECTED CASH FLOWS                           | Per Lot Income   | 2017      | 2018        | 2019      | 2020      | 2021      | 2022      | 2023      | 2024      | 2025      | 2026      | 2027      | 2028      |
| INCOME                                         | \$715.00         |           |             |           |           |           |           |           |           |           | 100       |           | l         |
| Lot Owners                                     | . 86             | 0         | \$61,490    | \$61,490  | \$61,490  | \$61,490  | \$61,490  | \$61,490  | \$61,490  | \$61,490  | \$61,490  | \$61,490  | \$61,490  |
| Home Owners                                    | 527              |           | \$376,805   | \$376,805 | \$376,805 | \$376,803 | \$376,805 | \$376,805 | \$376,805 | \$376,805 | \$376,805 | \$376,805 | \$376,805 |
| ·                                              | Sub-Total Income | \$250,000 | \$438,295   | \$438,295 | \$438,295 | \$438,295 | \$438,295 | \$438,295 | \$438,295 | \$438,295 | \$438,295 | \$438,295 | \$438,295 |
| EXPENSE                                        | R                | eserves   | :           | :         |           |           |           |           |           |           |           |           |           |
| INITIAL CONSTRUCTION with layout, mob, traffic |                  | S661.220  | \$2,643,420 |           |           |           |           |           |           |           |           |           | l         |
| INITIAL ENGINEERING (PHASE 1 & 2) WITH PAVEMEN |                  |           |             |           |           |           |           |           |           |           |           |           |           |

| HERITAGE LAKE HOMEOWNERS ASSOCIATION                               |                |
|--------------------------------------------------------------------|----------------|
| FULL SSA COST ESTIMATE SUMMARY PREPARED BY AUSTIN ENGINEERING CO,  | INC.           |
| 2017 CONSTRUCTION WORK                                             |                |
| Roads                                                              | \$123,728      |
| Ditches                                                            | \$302,380      |
| Culverts                                                           | \$197,685      |
| 2018 CONSTRUCTION WORK (WITH 2.4% INFLATION)                       |                |
| Roads                                                              | \$2,238,288.71 |
| Ditches                                                            | \$0            |
| Culverts                                                           | \$255,503      |
| SUB-TOTAL CONSTRUCTION ESTIMATE 2017 & 2018                        | \$3,117,585    |
| CONSTRUCTION LAYOUT, MOBILIZATION & TRAFFIC CONTROL (5%)           | \$155,880      |
| CONTINGENCY AT 10%                                                 | \$327,347      |
| PHASE 1 & 2 ENGINEERING (2017 & 2018 DESIGNS, AT 6%)               | \$187,055      |
| ADDITIONAL PAVEMENT CORES PRIOR TO FIRST LETTING                   | \$9,000        |
| PHASE 3 ENGINEERING AT 15%                                         | \$467,638      |
| MAINTENANCE PROGRAM YEARS 2017 THRU 2038 (INCLUDES 2.4% INFLATION) | \$2,609,661    |
| PHASE 1,2,3 ENGINEERING FOR MAINTENANCE PROGRAM (5%)               | \$130,484      |
| SUB-TOTAL SSA CONSTRUCTION & ENGINEERING AMOUNT                    | \$7,004,649.59 |
| COUNTY LEGAL                                                       | \$50,000       |
| HLA LEGAL                                                          | \$50,000       |
| BOND COUNSEL                                                       | \$40,000       |
| COUNTY ENGINEER                                                    | \$40,000       |