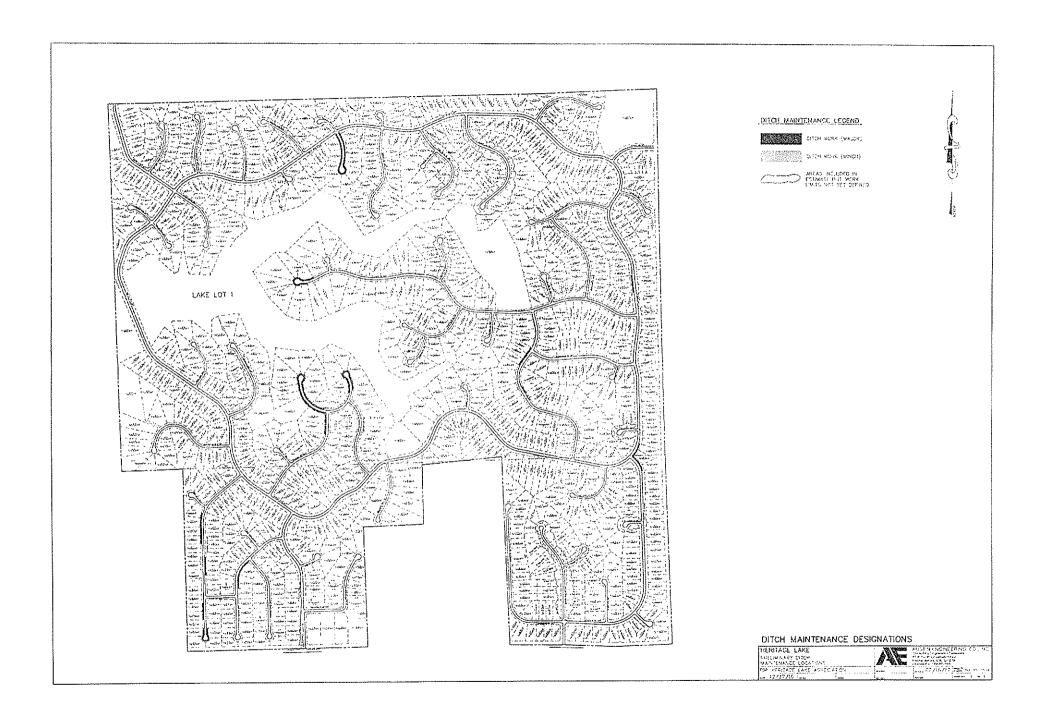

WHEREAS, Heritage Lake Association, Inc., hereafter HLA, intends to ask the Tazewell County Board to establish a Special Service Area, hereafter SSA, for the improvement and maintenance of their private roads to remain their private roads; and

WHEREAS, HLA has retained Austin Engineering Co., Inc., hereafter Austin, to design said improvements and maintenance and to estimate the associated costs; and

WHEREAS, the plan for the proposed improvements and maintenance and the estimated costs as prepared and recommended by Austin are attached hereto and considered a part hereof; and

WHEREAS, subject to review and report by the County Engineer on said plan and associated costs, the Transportation Committee recommends that the County Board proceed with the establishment of an SSA for the purpose of such improvements and maintenance and their associated costs to the private roads of HLA, which roads will remain private roads after said improvements are completed;

| HERITAGE LAKE HOMEOWNERS ASSOCIATION                               |                |
|--------------------------------------------------------------------|----------------|
| FULL SSA COST ESTIMATE SUMMARY PREPARED BY AUSTIN ENGINEERING CO,  | INC.           |
| 2017 CONSTRUCTION WORK                                             |                |
| Roads                                                              | \$123,728      |
| Ditches                                                            | \$302,380      |
| Culverts                                                           | \$197,685      |
| 2018 CONSTRUCTION WORK (WITH 2.4% INFLATION)                       |                |
| Roads                                                              | \$2,238,288.71 |
| Ditches                                                            | \$0            |
| Culverts                                                           | \$255,503      |
| SUB-TOTAL CONSTRUCTION ESTIMATE 2017 & 2018                        | \$3,117,585    |
| CONSTRUCTION LAYOUT, MOBILIZATION & TRAFFIC CONTROL (5%)           | \$155,880      |
| CONTINGENCY AT 10%                                                 | \$327,347      |
| PHASE 1 & 2 ENGINEERING (2017 & 2018 DESIGNS, AT 6%)               | \$187,055      |
| ADDITIONAL PAVEMENT CORES PRIOR TO FIRST LETTING                   | \$9,000        |
| PHASE 3 ENGINEERING AT 15%                                         | \$467,638      |
| MAINTENANCE PROGRAM YEARS 2017 THRU 2038 (INCLUDES 2.4% INFLATION) | \$2,609,661    |
| PHASE 1,2,3 ENGINEERING FOR MAINTENANCE PROGRAM (5%)               | \$130,484      |
| SUB-TOTAL SSA CONSTRUCTION & ENGINEERING AMOUNT                    | \$7,004,649.59 |
| COUNTY LEGAL                                                       | \$50,000       |
| HLA LEGAL                                                          | \$50,000       |
| BOND COUNSEL                                                       | \$40,000       |
| COUNTY ENGINEER                                                    | \$40,000       |