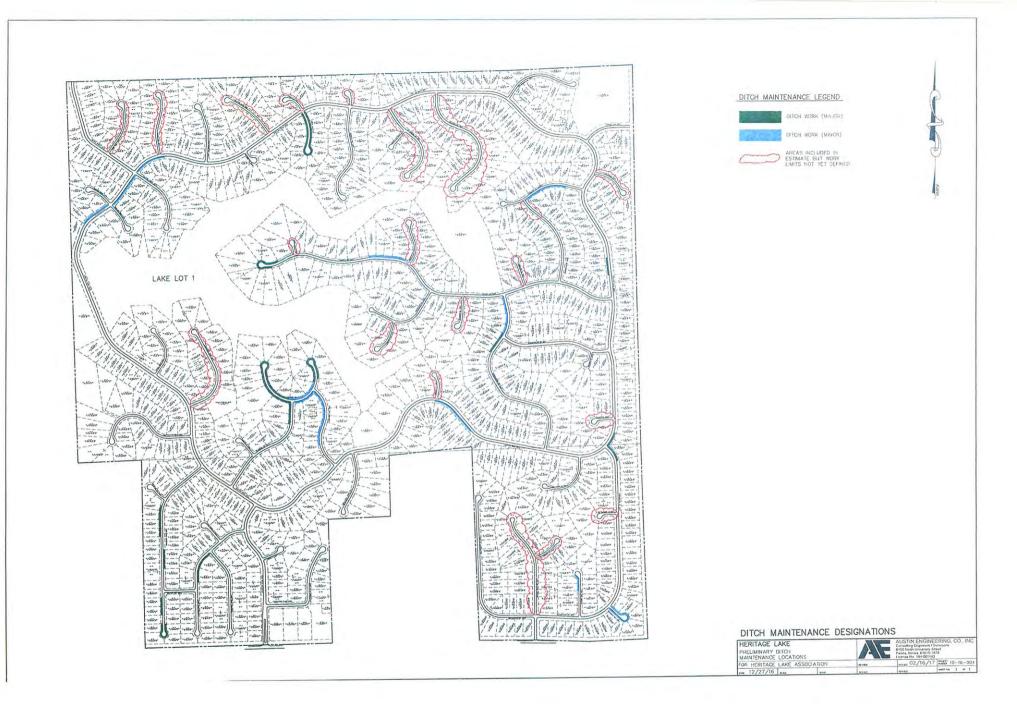

WHEREAS, Heritage Lake Association, Inc., hereafter HLA, intends to ask the Tazewell County Board to establish a Special Service Area, hereafter SSA, for the improvement and maintenance of their private roads to remain their private roads; and

WHEREAS, HLA has retained Austin Engineering Co., Inc., hereafter Austin, to design said improvements and maintenance and to estimate the associated costs; and

WHEREAS, the plan for the proposed improvements and maintenance and the estimated costs as prepared and recommended by Austin are attached hereto and considered a part hereof; and

WHEREAS, subject to review and report by the County Engineer on said plan and associated costs, the Transportation Committee recommends that the County Board proceed with the establishment of an SSA for the purpose of such improvements and maintenance and their associated costs to the private roads of HLA, which roads will remain private roads after said improvements are completed;