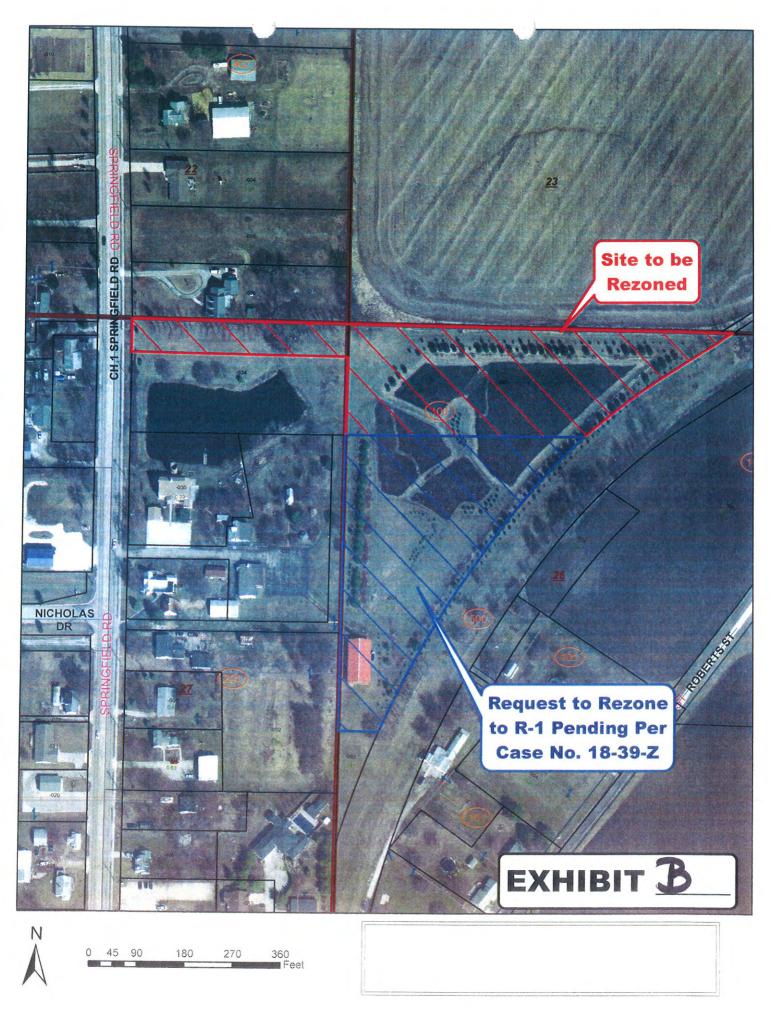

#### TO THE HONORABLE BOARD OF TAZEWELL COUNTY:

Your Committee of Land Use beg leave to report that they have examined the proposed Ordinance to amend Title 7, Chapter 1, Zoning (As adopted January 1, 1998) of the Tazewell County Code and the report of the Tazewell County Zoning Board of Appeals on said proposed Ordinance, said report being made after a public hearing on said proposed Ordinance, and including a findings of fact thereon as provided by law, your said Committee recommends that the report, and finding of fact of said Zoning Board be Accepted and the petition for said Rezoning be Accepted by the County Board.

As presented this 9th day of October, 2018.

| Case No. 18-48-2 Doug & Christine Glanert  |              |
|--------------------------------------------|--------------|
| All of Which is<br>Respectfully Submitted, |              |
| 13/                                        | A Sur Croud  |
| Ad                                         | Sug Sudell   |
| Im foest                                   | Carroll amia |
| Monica Connett                             |              |
|                                            |              |

#### AN ORDINANCE AMENDING TITLE 7, CHAPTER 1, ZONING-CODE OF TAZEWELL COUNTY ON PETITION OF DOUG & CHRISTINE GLANERT

(Zoning Board Case No. 18-48-Z)

WHEREAS, a petition has been filed with the County Clerk of Tazewell County, Illinois, By Doug and Christine Glanert for an Amendment to the Official Zoning Maps of Tazewell County to change the Zoning Classification of property from an A-1 Agriculture Preservation Zoning District to a R-1 Low Density Residential Zoning District; and

WHEREAS, a public hearing on said application designated as Zoning Board Case No. 18-48-Z as held by the Tazewell County Zoning Board of Appeals on October 2, 2018, following due publication of notice of said hearing in accordance with law, and the said Zoning Board of Appeals thereafter made a report to the County Board recommending approval; and

Current Owner of Property: Erwin G. Towne, 127 Terrace Ln., East Peoria, IL 61611 Currently a Part of P.I.N. 05-05-27-201-034 and all of 05-05-26-100-005; a combined 3.70 acre tract located in part of the Northwest Quarter of the Northwest Quarter of Section 26 and part of the Northeast Quarter of the Northeast Quarter of Section 27, Township 25 North, Range 4 West of the Third Principal Meridian, Groveland Township, Tazewell County, Illinois;

day of notabor

located immediately South and adjacent to 19000 Springfield Road (Co. Hwy. 1), Groveland, Illinois.

is hereby granted.

PASSED AND ADOPTED this . 3164

SECTION II. This Ordinance shall be in effect upon passage.