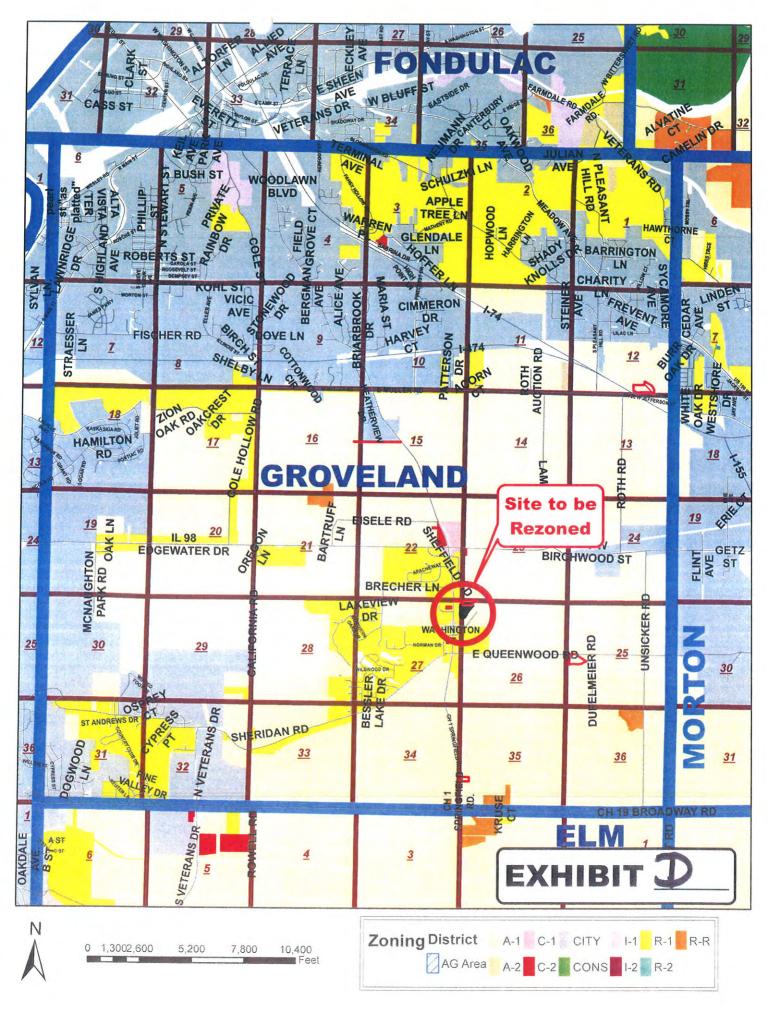

#### TO THE HONORABLE BOARD OF TAZEWELL COUNTY:

Your Committee of Land Use beg leave to report that they have examined the proposed Ordinance to amend Title 7, Chapter 1, Zoning (As adopted January 1, 1998) of the Tazewell County Code and the report of the Tazewell County Zoning Board of Appeals on said proposed Ordinance, said report being made after a public hearing on said proposed Ordinance, and including a findings of fact thereon as provided by law, your said Committee recommends that the report, and finding of fact of said Zoning Board be Accepted and the petition for said Rezoning be Accepted by the County Board.

As presented this 9th day of October, 2018.

| Case No. 18-48-2 Doug & Christine Glanert  |              |
|--------------------------------------------|--------------|
| All of Which is<br>Respectfully Submitted, |              |
| 13/                                        | A Sur Croud  |
| Ad                                         | Sug Sudell   |
| Im foest                                   | Carroll amia |
| Monica Connett                             |              |
|                                            |              |

#### AN ORDINANCE AMENDING TITLE 7, CHAPTER 1, ZONING-CODE OF TAZEWELL COUNTY ON PETITION OF DOUG & CHRISTINE GLANERT

(Zoning Board Case No. 18-48-Z)

WHEREAS, a petition has been filed with the County Clerk of Tazewell County, Illinois, By Doug and Christine Glanert for an Amendment to the Official Zoning Maps of Tazewell County to change the Zoning Classification of property from an A-1 Agriculture Preservation Zoning District to a R-1 Low Density Residential Zoning District; and

WHEREAS, a public hearing on said application designated as Zoning Board Case No. 18-48-Z as held by the Tazewell County Zoning Board of Appeals on October 2, 2018, following due publication of notice of said hearing in accordance with law, and the said Zoning Board of Appeals thereafter made a report to the County Board recommending approval; and

Current Owner of Property: Erwin G. Towne, 127 Terrace Ln., East Peoria, IL 61611 Currently a Part of P.I.N. 05-05-27-201-034 and all of 05-05-26-100-005; a combined 3.70 acre tract located in part of the Northwest Quarter of the Northwest Quarter of Section 26 and part of the Northeast Quarter of the Northeast Quarter of Section 27, Township 25 North, Range 4 West of the Third Principal Meridian, Groveland Township, Tazewell County, Illinois;

day of notabor

located immediately South and adjacent to 19000 Springfield Road (Co. Hwy. 1), Groveland, Illinois.

is hereby granted.

PASSED AND ADOPTED this . 3164

SECTION II. This Ordinance shall be in effect upon passage.