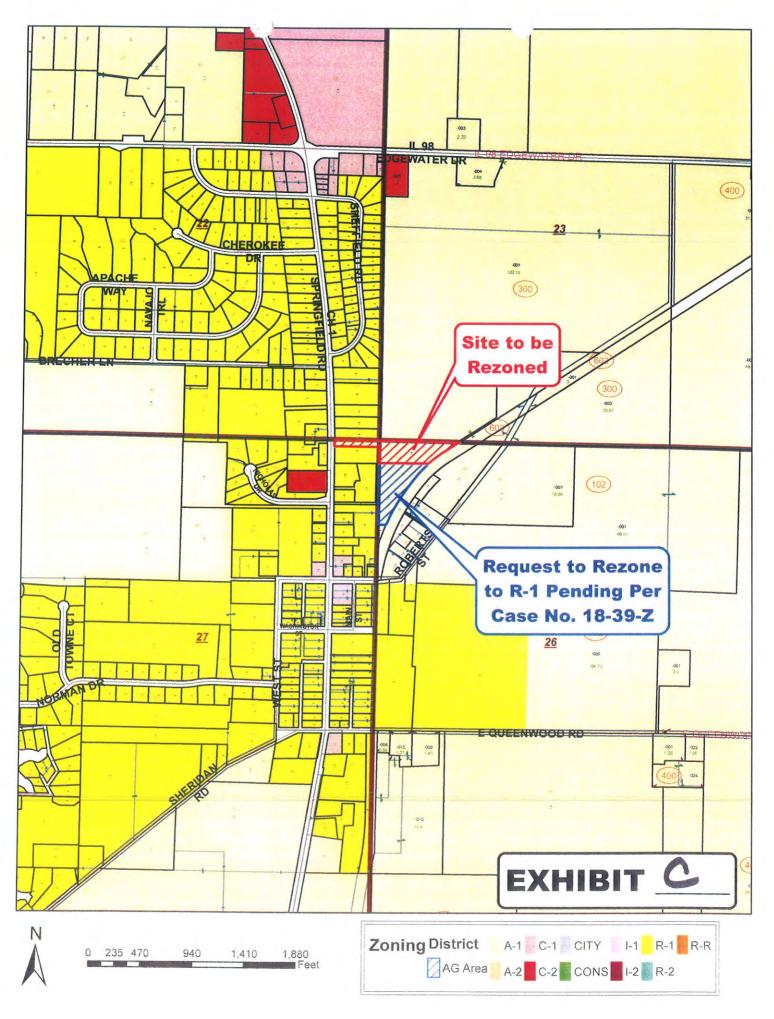

#### TO THE HONORABLE BOARD OF TAZEWELL COUNTY:

Your Committee of Land Use beg leave to report that they have examined the proposed Ordinance to amend Title 7, Chapter 1, Zoning (As adopted January 1, 1998) of the Tazewell County Code and the report of the Tazewell County Zoning Board of Appeals on said proposed Ordinance, said report being made after a public hearing on said proposed Ordinance, and including a findings of fact thereon as provided by law, your said Committee recommends that the report, and finding of fact of said Zoning Board be Accepted and the petition for said Rezoning be Accepted by the County Board.

As presented this 9th day of October, 2018.

| Case No. 18-48-2 Doug & Christine Glanert  |              |
|--------------------------------------------|--------------|
| All of Which is<br>Respectfully Submitted, |              |
| 13/                                        | A Sur Croud  |
| Ad                                         | Sug Sudell   |
| Im foest                                   | Carroll amia |
| Monica Connett                             |              |
|                                            |              |

#### AN ORDINANCE AMENDING TITLE 7, CHAPTER 1, ZONING-CODE OF TAZEWELL COUNTY ON PETITION OF DOUG & CHRISTINE GLANERT

(Zoning Board Case No. 18-48-Z)

WHEREAS, a petition has been filed with the County Clerk of Tazewell County, Illinois, By Doug and Christine Glanert for an Amendment to the Official Zoning Maps of Tazewell County to change the Zoning Classification of property from an A-1 Agriculture Preservation Zoning District to a R-1 Low Density Residential Zoning District; and

WHEREAS, a public hearing on said application designated as Zoning Board Case No. 18-48-Z as held by the Tazewell County Zoning Board of Appeals on October 2, 2018, following due publication of notice of said hearing in accordance with law, and the said Zoning Board of Appeals thereafter made a report to the County Board recommending approval; and

Current Owner of Property: Erwin G. Towne, 127 Terrace Ln., East Peoria, IL 61611 Currently a Part of P.I.N. 05-05-27-201-034 and all of 05-05-26-100-005; a combined 3.70 acre tract located in part of the Northwest Quarter of the Northwest Quarter of Section 26 and part of the Northeast Quarter of the Northeast Quarter of Section 27, Township 25 North, Range 4 West of the Third Principal Meridian, Groveland Township, Tazewell County, Illinois;

day of notabor

located immediately South and adjacent to 19000 Springfield Road (Co. Hwy. 1), Groveland, Illinois.

is hereby granted.

PASSED AND ADOPTED this . 3164

SECTION II. This Ordinance shall be in effect upon passage.