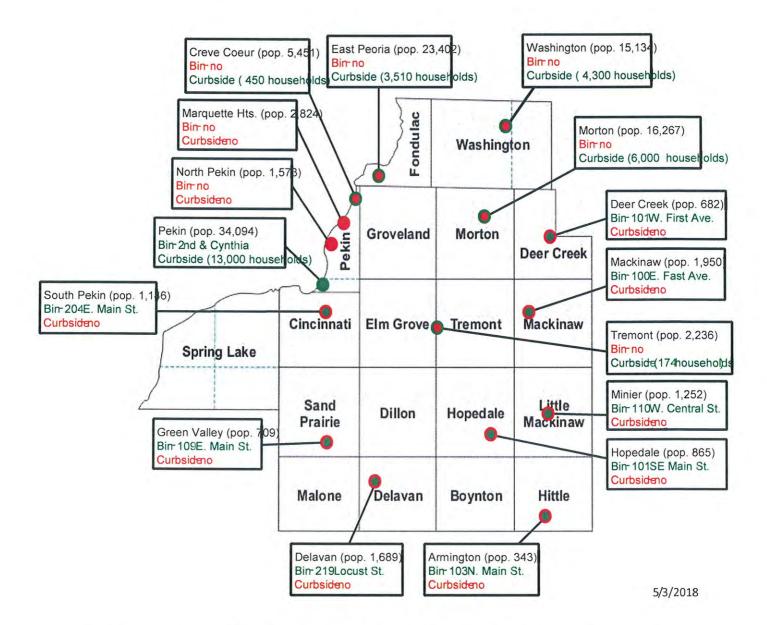

to-energy or waste-to-fuel.

After speaking with the owners of the Tazewell County Landfill, Inc., their plan over the next 20 years is to construct a landfill gas to electricity plant.

To the extent that alternative disposal technologies are demonstrated to be viable in the future, these technologies do not displace recycling or reuse and should be considered as one part of a comprehensive solution. It is recommended that Tazewell County monitors and assesses developments in alternative technologies during the years covered by this Plan to ensure that opportunities are not missed. Tazewell County Officials at the directive of the County Board will utilize landfilling as the end of all waste until another agreed-upon option might become available.

## Tazewell County Community Recycling



Since 1991, Curbside and community recycling has been and continues to be a strategic component of Tazewell County's Solid Waste Management Plan. Since the adoption of the initial plan, five of the County's largest communities have implemented curbside collection programs. Programs range from private subscription volume-based pay-per-bag waste disposal with free recycling to waste and recycling collection provided as a municipal service. Container drop-off collection programs were implemented in rural communities. For both types of programs, the County assisted with start-up costs funded through local landfill tipping fees. Annual recycling grants are also provided to these communities to help offset ongoing operating costs. We are recommending that these programs continue into the new p