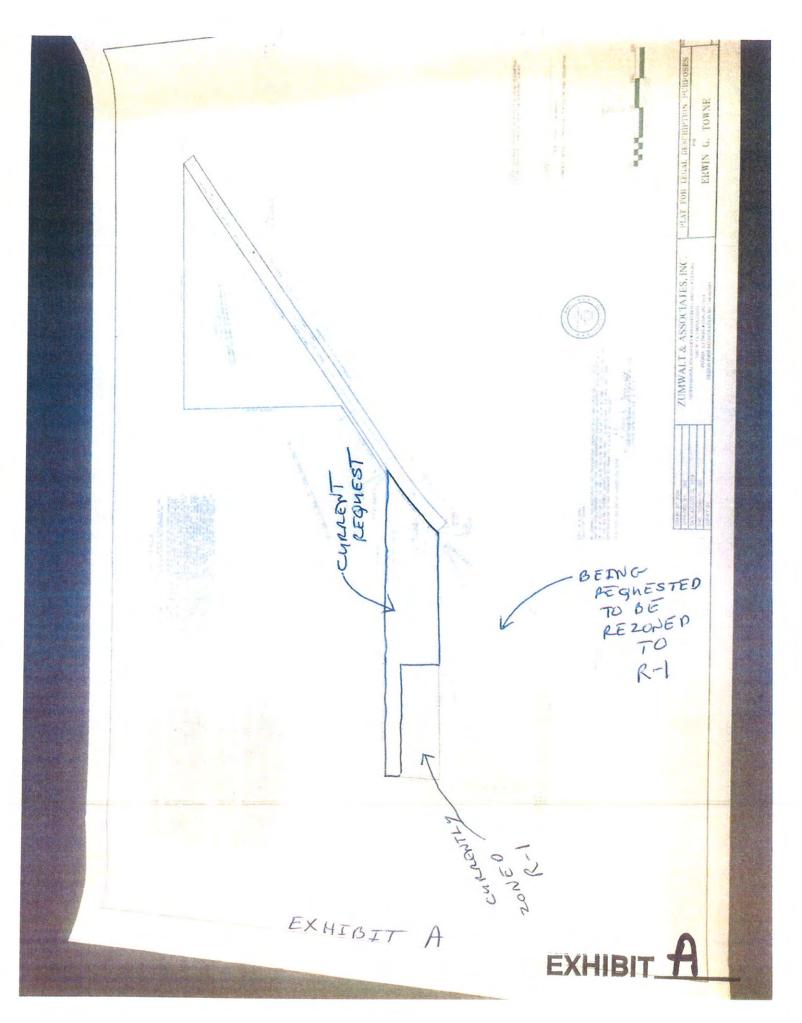

Current Owner of Property: Erwin G. Towne, 127 Terrace Ln., East Peoria, IL 61611 Currently a Part of P.I.N. 05-05-27-201-034 and all of 05-05-26-100-005; a combined 3.70 acre tract located in part of the Northwest Quarter of the Northwest Quarter of Section 26 and part of the Northeast Quarter of the Northeast Quarter of Section 27, Township 25 North, Range 4 West of the Third Principal Meridian, Groveland Township, Tazewell County, Illinois;

day of notabor

located immediately South and adjacent to 19000 Springfield Road (Co. Hwy. 1), Groveland, Illinois.

is hereby granted.

PASSED AND ADOPTED this . 3164

SECTION II. This Ordinance shall be in effect upon passage.