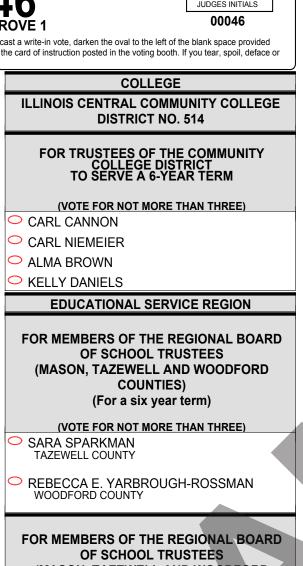

### COLLEGE

ILLINOIS CENTRAL COMMUNITY COLLEGE DISTRICT NO. 514

FOR TRUSTEES OF THE COMMUNITY COLLEGE DISTRICT TO SERVE A 6-YEAR TERM

### (VOTE FOR NOT MORE THAN THREE)

- CARL CANNON
- CARL NIEMEIER
- ALMA BROWN
- KELLY DANIELS

### **EDUCATIONAL SERVICE REGION**

FOR MEMBERS OF THE REGIONAL BOARD
OF SCHOOL TRUSTEES
(MASON, TAZEWELL AND WOODFORD
COUNTIES)

(For a six year term)

(VOTE FOR NOT MORE THAN THREE)

SARA SPARKMAN TAZEWELL COUNTY

REBECCA E. YARBROUGH-ROSSMAN WOODFORD COUNTY