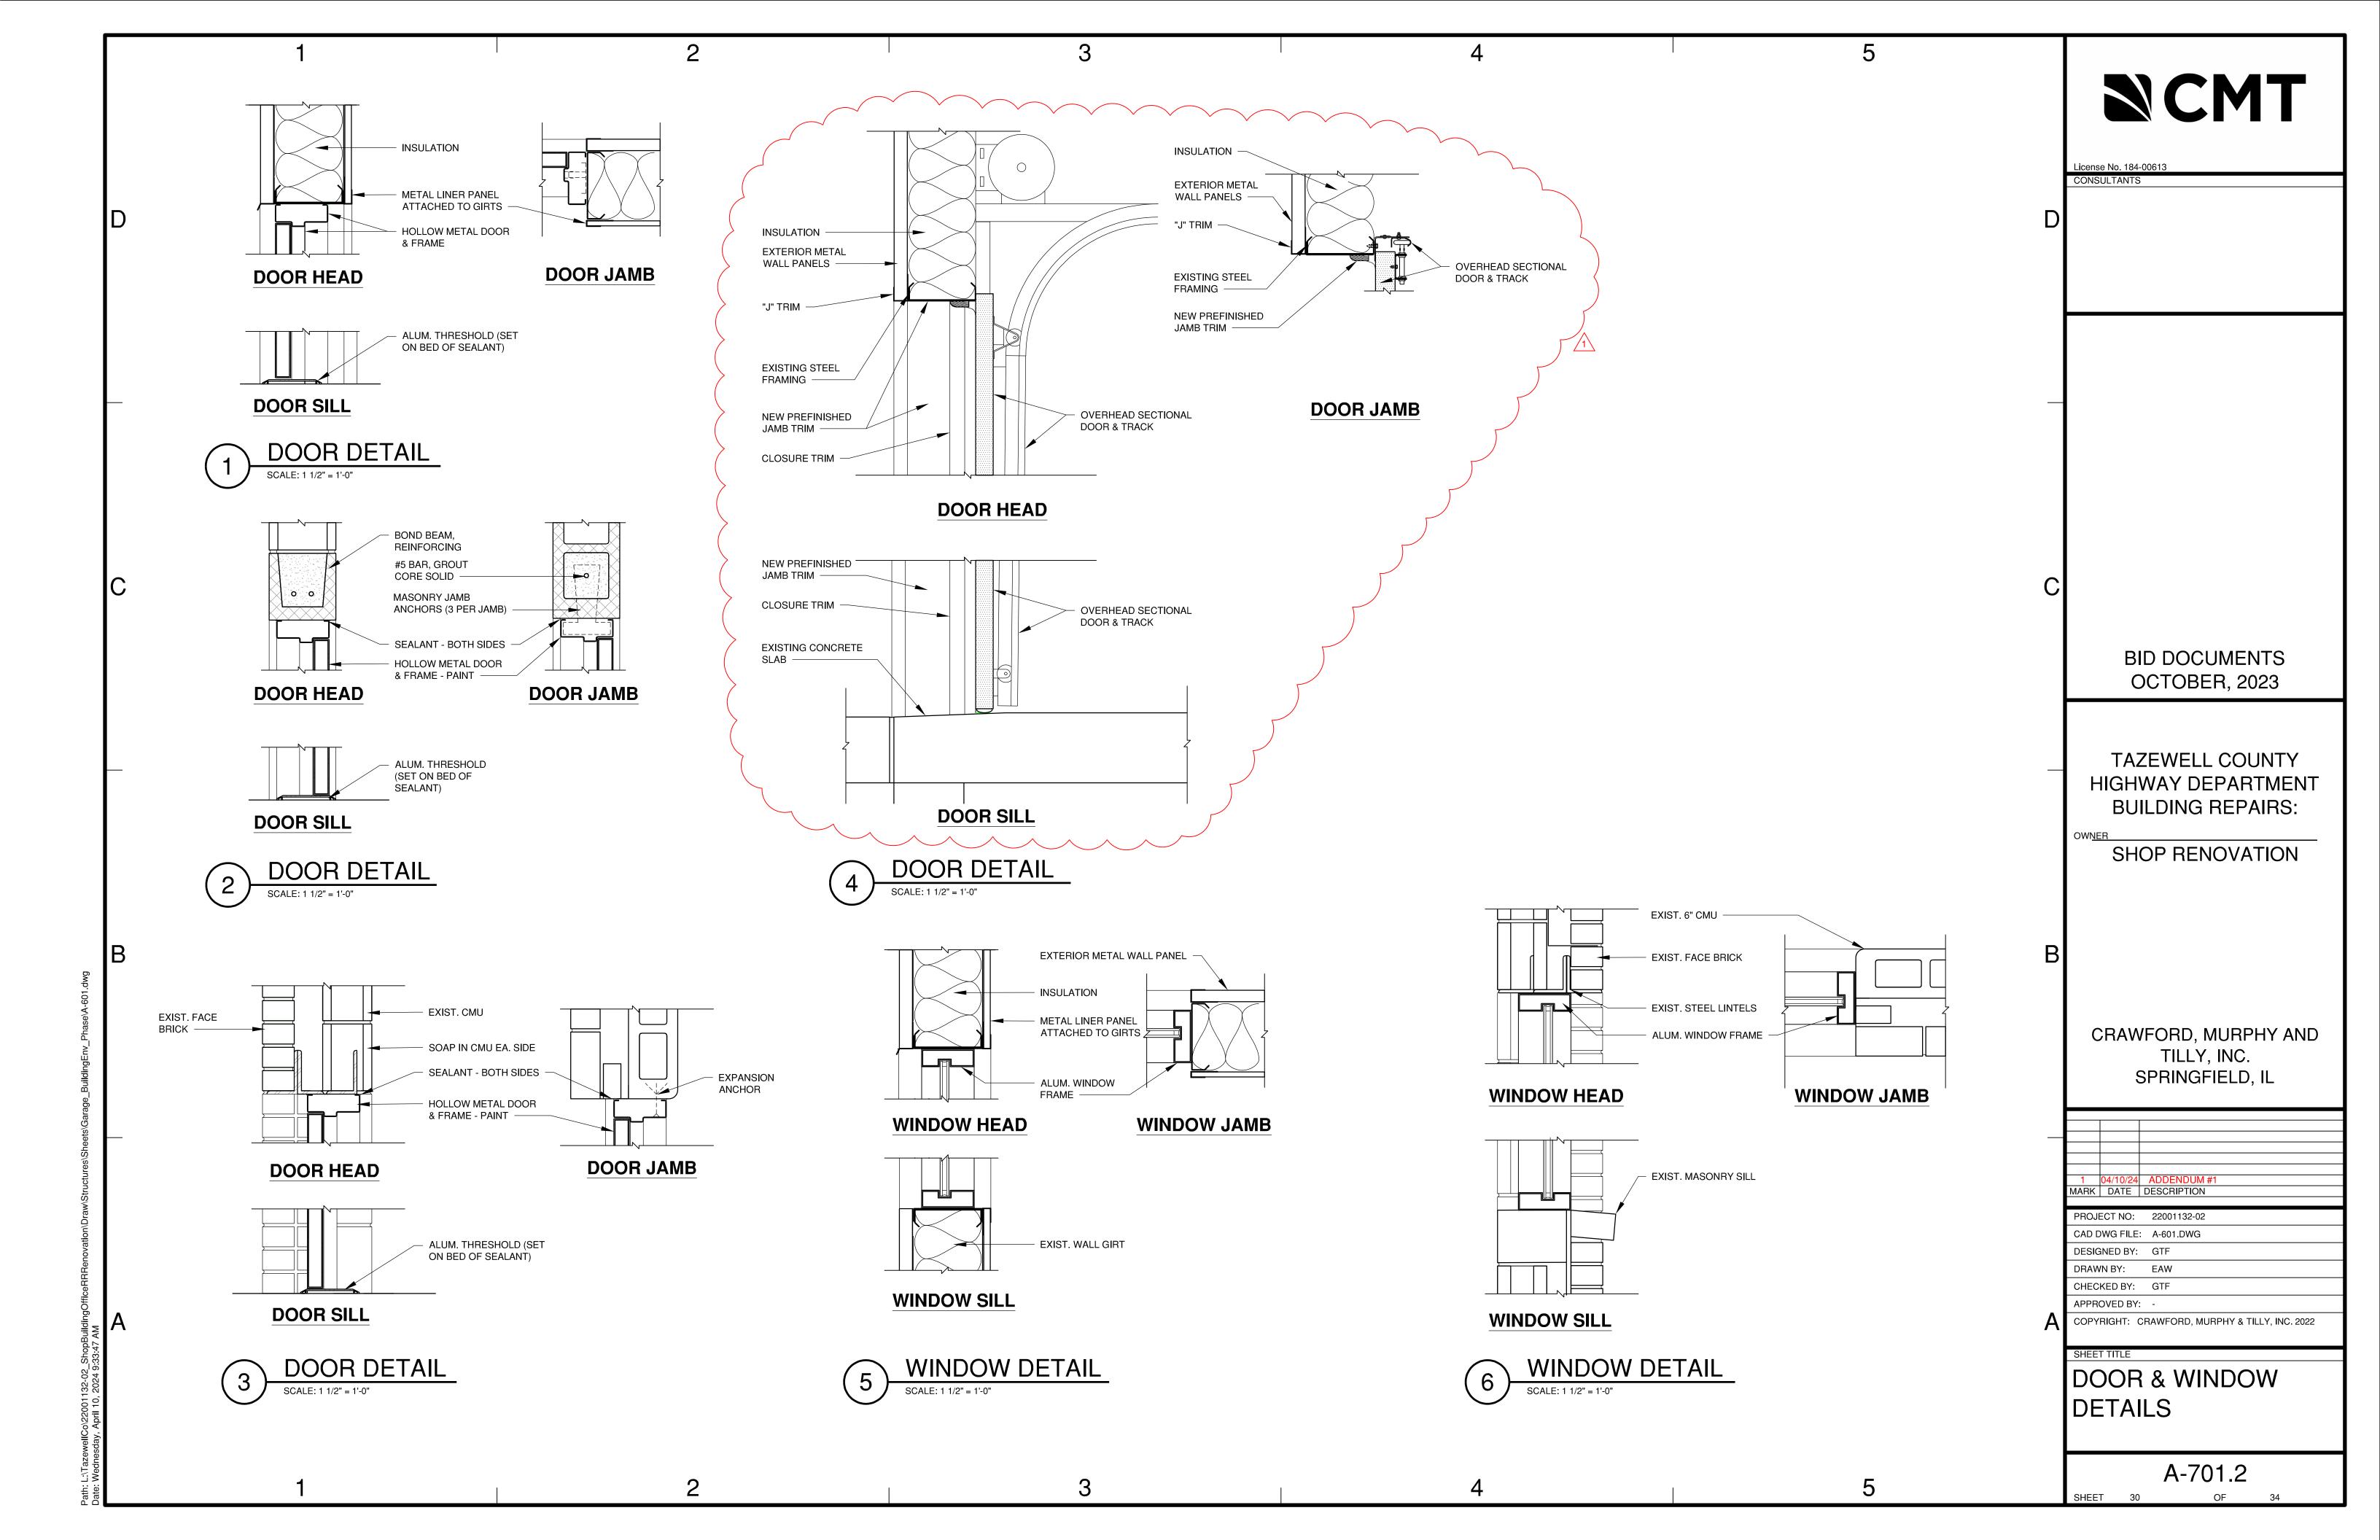

This Addendum clarifies the type of Overhead Doors for the Shop Renovation. The detail has been updated to show the overhead door is a sectional door. This matches what is shown in the Proposal Specifications in Section 08 36 13 – Sectional Doors.

• Replace Sheet A-701.2 of 21-00000-06-MG Plans with the attached Sheet.

The Link to the Proposal & Plans will be updated to include these changes as well.

Please contact our office if you have any questions.